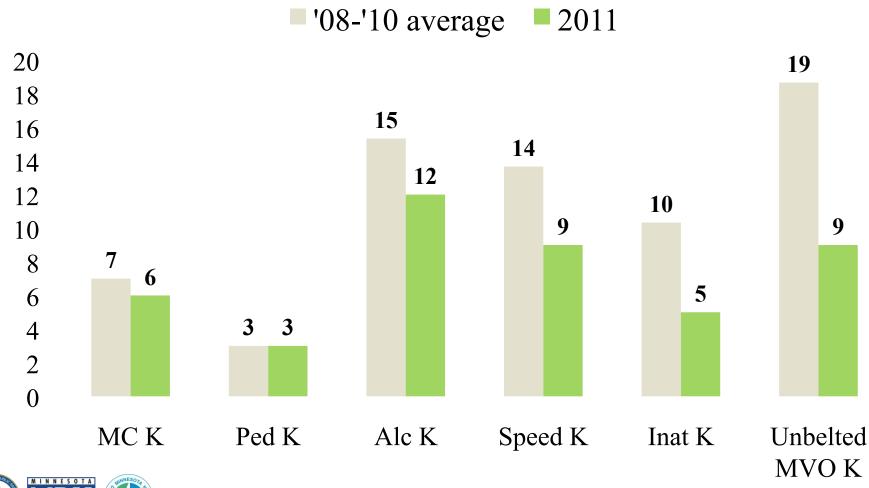

#### Minnesota Traffic Safety Successes

- § Third **lowest** fatality rate in the U.S.
- § Alcohol-related fatality rate (VMT) is approximately half the national average
- Number of unbelted deaths and serious injuries decreased 44% from 2007-2011