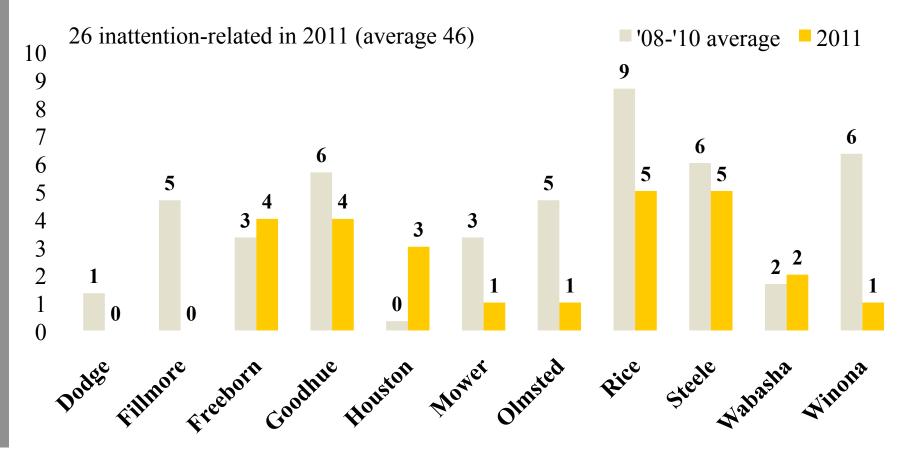

07-2011 SE Region Inattention-Related Fatalities and Severe Injuries

|     |      | All  | Inattention-r | elated |      |    |
|-----|------|------|---------------|--------|------|----|
| 350 |      |      |               |        |      | 70 |
| 300 |      |      |               |        |      | 60 |
| 250 |      |      |               |        |      | 50 |
| 200 |      |      |               |        |      | 40 |
| 150 |      |      |               |        |      | 30 |
| 100 |      |      |               |        |      | 20 |
| 50  |      |      |               |        |      | 10 |
| 0   |      |      |               |        |      | 0  |
|     | 2007 | 2008 | 2009          | 2010   | 2011 |    |







# 2008-2011 Inattention-Related Fatalities and Severe Injuries by County











#### Crashes (2009-2011) Southeast Region











#### Crashes (2009-2011) Southeast Region











# SE Region Inattention-Related Audience

- § Who?
  - § All ages, but skews younger
  - § Male and Female (females disproportionately affected)
- § When?
  - § "Work hours" (around) 8a.m.-8p.m.







# Strategy Example: Parent Involvement

- § Promote parent/teen driving contracts and revocation forms
- § Require parent attendance at driver education for teen to be able to pass the class



| IVIII                                                       | INESOTA DEPARTMENT OF PUBLIC SAFETY