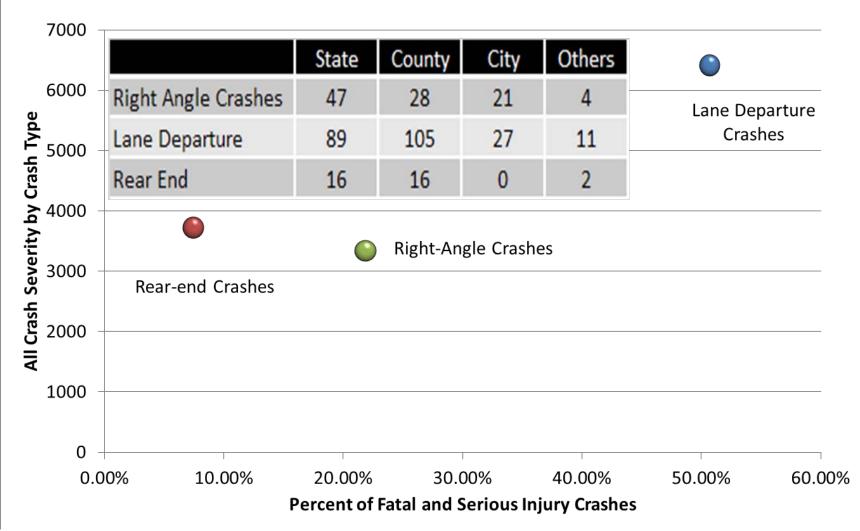

Severe Injuries

|     |      | All  | Inattention-r | elated |      |    |
|-----|------|------|---------------|--------|------|----|
| 350 |      |      |               |        |      | 70 |
| 300 |      |      |               |        |      | 60 |
| 250 |      |      |               |        |      | 50 |
| 200 |      |      |               |        |      | 40 |
| 150 |      |      |               |        |      | 30 |
| 100 |      |      |               |        |      | 20 |
| 50  |      |      |               |        |      | 10 |
| 0   |      |      |               |        |      | 0  |
|     | 2007 | 2008 | 2009          | 2010   | 2011 |    |







# 2008-2011 Inattention-Related Fatalities and Severe Injuries by County











#### Crashes (2009-2011) Southeast Region











#### Crashes (2009-2011) Southeast Region











# SE Region Inattention-Related Audience

- § Who?
  - § All ages, but skews younger
  - § Male and Female (females disproportionately affected)
- § When?
  - § "Work hours" (around) 8a.m.-8p.m.







# Strategy Example: Parent Involvement

- § Promote parent/teen driving contracts and revocation forms
- § Require parent attendance at driver education for teen to be able to pass the class



| IVIII                                                       | INESOTA DEPARTMENT OF PUBLIC SAFETY