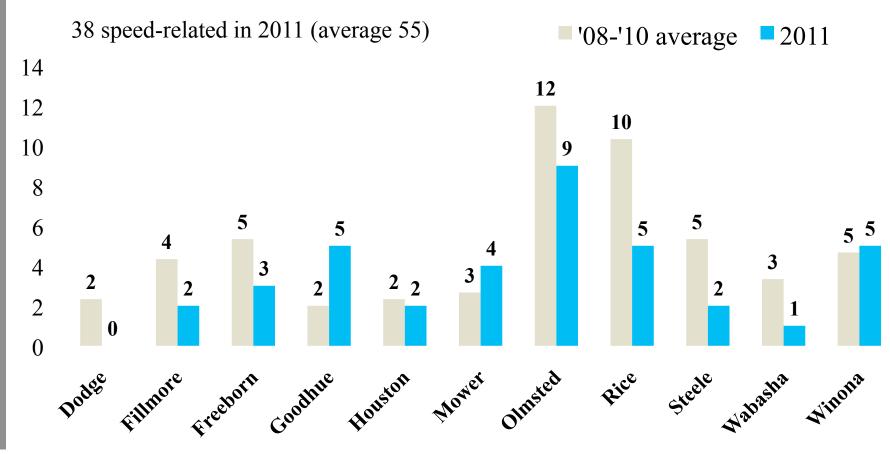

# 2007-2011 SE Region Speed-Related Fatalities and Severe Injuries

| 250 |      | All  | Speed-relate | ed   |      | 00 |
|-----|------|------|--------------|------|------|----|
| 350 |      |      |              |      |      | 90 |
| 300 |      |      |              |      |      | 80 |
| 250 |      |      |              |      |      | 70 |
| 250 |      |      |              |      |      | 60 |
| 200 |      |      |              |      |      | 50 |
| 150 |      |      |              |      |      | 40 |
| 150 |      |      |              |      |      | 30 |
| 100 |      |      |              |      |      |    |
| 50  |      |      |              |      |      | 20 |
| 50  |      |      |              |      |      | 10 |
| 0   |      |      |              |      |      | 0  |
|     | 2007 | 2008 | 2009         | 2010 | 2011 |    |

### 2008-2011 Speed-Related Fatalities and Severe Injuries by County