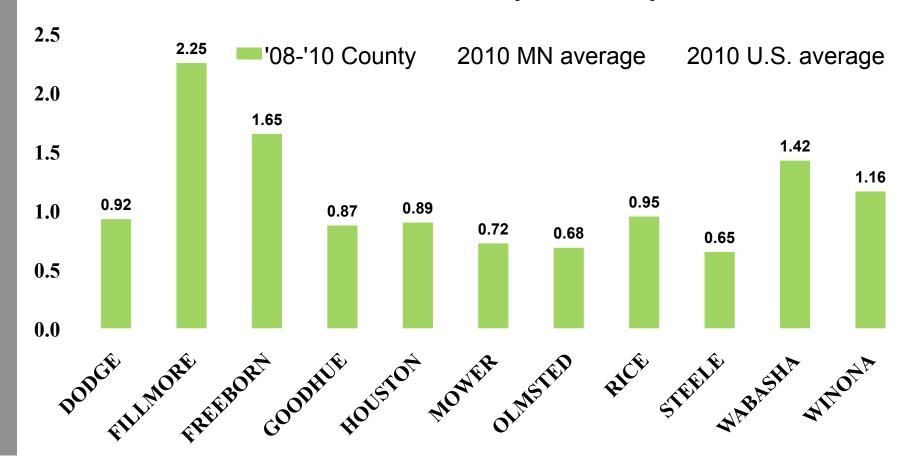

|       |                 |       | 0     |
|     | 2007  | 2008         | 2009  | 2010            | 2011  |       |

- § Number of deaths decreased 28%
- § Number of serious injuries decreased 32%









#### **OTS Core Functions**

- § State and Local Community Engagement
- § Program Delivery
- § Research and Evaluation
- § Policy Development& Support









# 2007-2011 Fatalities and Severe Injuries

| 1,000 |      |      |           |      | 150 |
|-------|------|------|-----------|------|-----|
| 500   |      |      |           |      | 100 |
| 300   |      |      |           |      | 50  |
| 0     |      |      |           |      | 0   |
|       | 2007 | 2008 | 2009 2010 | 2011 |     |





# SE 2008-2010 Region Fatality Rates per 100M Vehicle Miles Traveled by County











### SE 2008-2011 Region Fatalities by County











### SE Region Fatality Trends 2008-2011







# 2007-2011 SE Region Inattention-Related Fatalities and Severe Injuries

|     |      | All  | Inattention-r | elated |      |    |
|-----|------|------|---------------|--------|------|----|
| 350 |      |      |               |        |      | 70 |
| 300 |      |      |               |        |      | 60 |
| 250 |      |      |               |        |      | 50 |
| 200 |      |      |               |        |      | 40 |
| 150 |      |      |               |        |      | 30 |
| 100 |      |      |               |        |      | 20 |
| 50  |      |      |               |        |      | 10 |
| 0   |      |      |               |        |      | 0  |
|     | 2007 | 2008 | 2