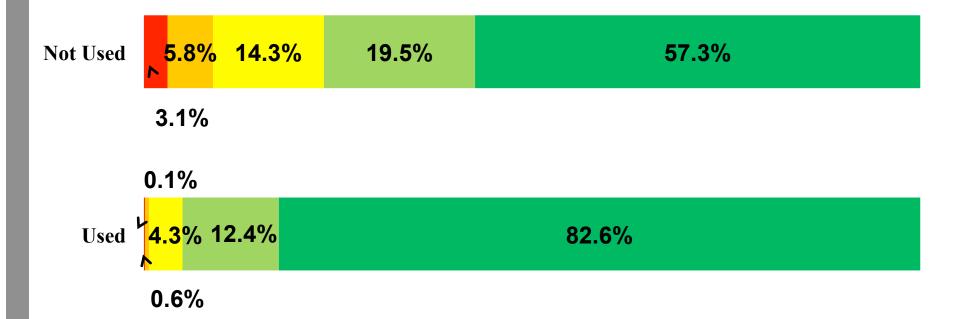

# 2009-2011 SE Region Percentage of Injury Type by Belt Use

■ Killed ■ A-Injury ■ B-Injury ■ C-Injury ■ No Injury

# SE Region Seat Belt Audience

- § Male
- § 15-29 (More than half [53%] of unbelted K+A)
- More than 1 out of 3 unbelted K+A also alcohol-related