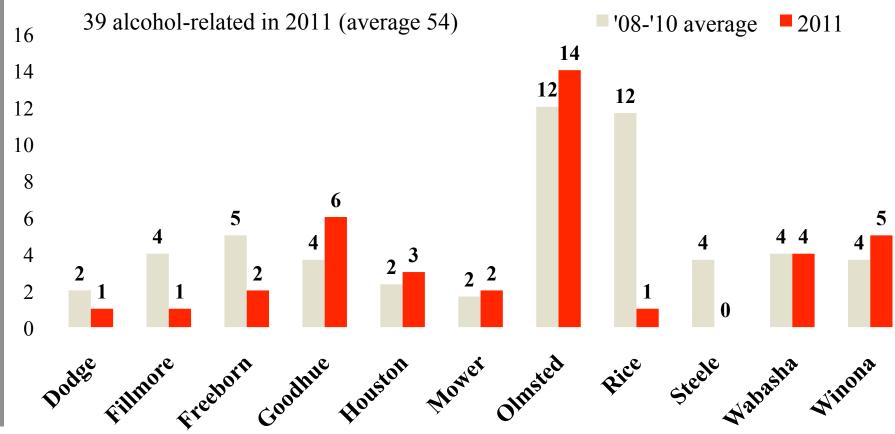

# 2007-2011 SE Region Alcohol-Related Fatalities and Severe Injuries

All Alcohol-related 