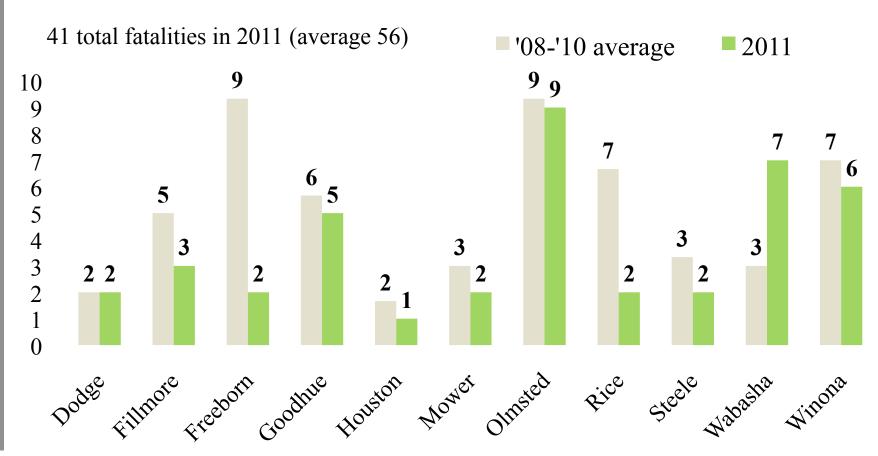

| 2007  | 2008         | 2009  | 2010            | 2011  |       |

- § Number of deaths decreased 28%
- § Number of serious injuries decreased 32%









#### **OTS Core Functions**

- § State and Local Community Engagement
- § Program Delivery
- § Research and Evaluation
- § Policy Development& Support









# 2007-2011 Fatalities and Severe Injuries

| 1,000 |      |      |           |      | 150 |
|-------|------|------|-----------|------|-----|
| 500   |      |      |           |      | 100 |
| 300   |      |      |           |      | 50  |
| 0     |      |      |           |      | 0   |
|       | 2007 | 2008 | 2009 2010 | 2011 |     |





# SE 2008-2010 Region Fatality Rates per 100M Vehicle Miles Traveled by County











### SE 2008-2011 Region Fatalities by County











### SE Region Fatality Trends 2008-2011







# 2007-2011 SE Region Inattention-Related Fatalities and Severe Injuries

|     |      | All  | Inattention-r | elated |      |    |
|-----|------|------|---------------|--------|------|----|
| 350 |      |      |               |        |      | 70 |
| 300 |      |      |               |        |      | 60 |
| 250 |      |      |               |        |      | 50 |
| 200 |      |      |               |        |      | 40 |
| 150 |      |      |               |        |      | 30 |
| 100 |      |      |               |        |      | 20 |
| 50  |      |      |               |        |      | 10 |
| 0   |      |      |               |        |      | 0  |
|     | 2007 | 2008 | 2009          | 2010   | 2011 |    |







# 2008-2011 I