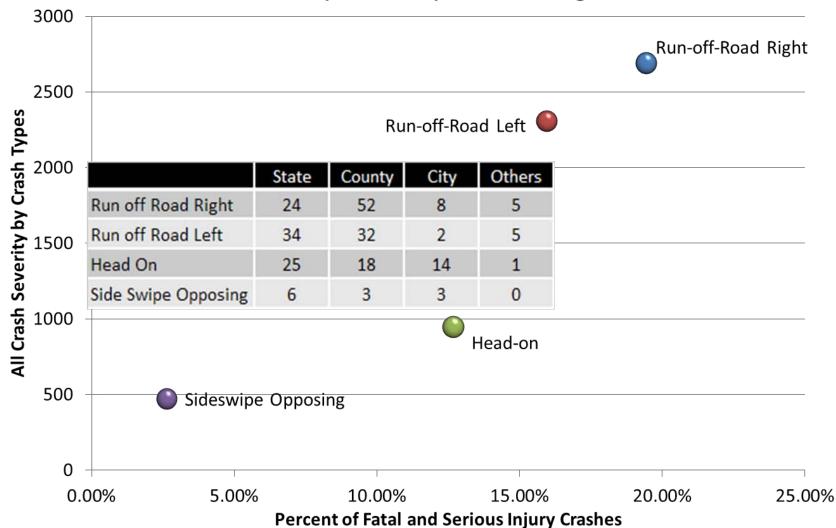

| elated |      |    |
|-----|------|------|---------------|--------|------|----|
| 350 |      |      |               |        |      | 70 |
| 300 |      |      |               |        |      | 60 |
| 250 |      |      |               |        |      | 50 |
| 200 |      |      |               |        |      | 40 |
| 150 |      |      |               |        |      | 30 |
| 100 |      |      |               |        |      | 20 |
| 50  |      |      |               |        |      | 10 |
| 0   |      |      |               |        |      | 0  |
|     | 2007 | 2008 | 2009          | 2010   | 2011 |    |







# 2008-2011 Inattention-Related Fatalities and Severe Injuries by County











#### Crashes (2009-2011) Southeast Region











#### Crashes (2009-2011) Southeast Region











# SE Region Inattention-Related Audience

- § Who?
  - § All ages, but skews younger
  - § Male and Female (females disproportionately affected)
- § When?
  - § "Work hours" (around) 8a.m.-8p.m.







# Strategy Example: Parent Involvement

- § Promote parent/teen driving contracts and revocation forms
- § Require parent attendance at driver education for teen to be able to pass the class



| IVIII                                                       | INESOTA DEPARTMENT OF PUBLIC SAFETY