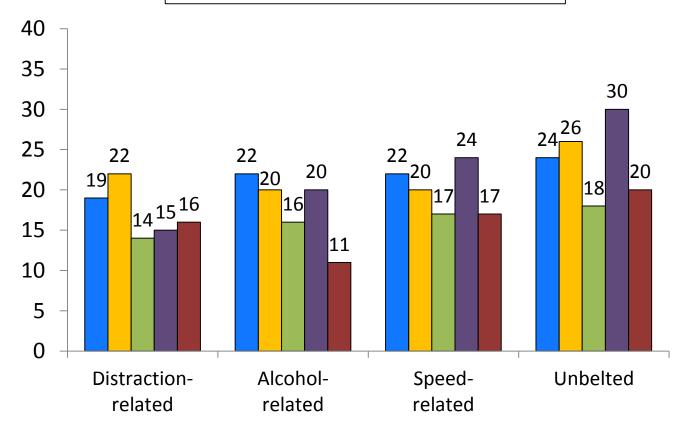

### TOWARD ZERO DEATHS Because your life counts

# South Central Minnesota Regional Crash Data

May 29, 2015







ZERO DEATHS





## South Central Region Focus Areas 2010-2014\*













## 2010-2014 Fatalities













## 2010-2014 Serious Injuries







# 2014 Fatalities\*







# 2014 Serious Injuries\*







## **5-year Progress in Fatalities**













## **5-year Progress in Serious Injuries**







## **5-year Progress in Fatalities**







# **5-year Progress in Serious Injuries**

■ 2010 ■ 2011 ■ 2012 ■ 2013 ■ 2014\*







# **Key Findings for 2014\***

#### **South Central Region**

- Males ages 15-24 are overrepresented in serious injury and fatal crashes.
- 2.8 fatalities per month
- 6.1 serious injuries per month
- Alcohol-, speed- and unbelted-related crashes are decreasing.





# **Key Findings for 2014\***

Successes!

- 1 County with ZERO fatalities
- 1 County with ONE serious injury

Challenges

Distraction remains a challenge





#### Resources

#### Minnesota Toward Zero Deaths

<u>http://www.MinnesotaTZD.org</u>

#### Strategic Highway Safety Plan

<u>http://www.dot.state.mn.us/TrafficEng/Safety/SHSP</u>

#### Minnesota Crash Facts

<u>https://dps.mn.gov/Divisions/OTS</u>





# Test your Knowledge with Traffic Safety Jeopardy!