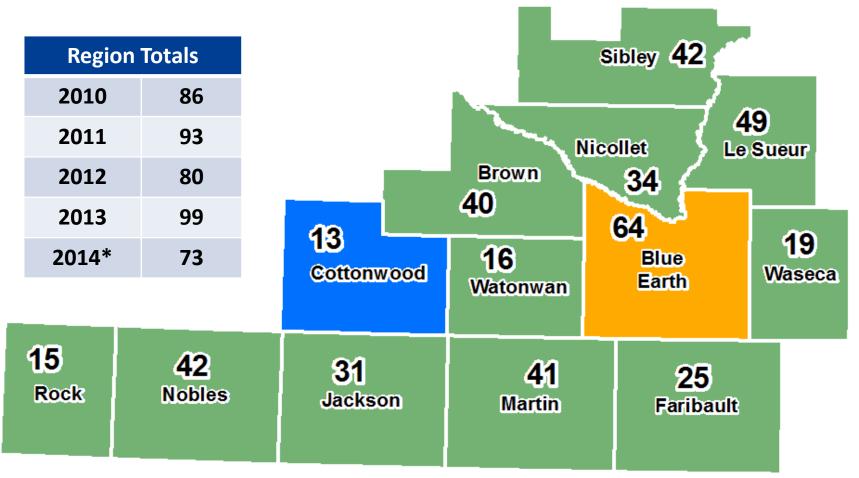

### TOWARD ZERO DEATHS Because your life counts

# South Central Minnesota Regional Crash Data

May 29, 2015







ZERO DEATHS





## South Central Region Focus Areas 2010-2014\*













## 2010-2014 Fatalities













## 2010-2014 Serious Injuries







# 2014 Fatalities\*







# 2014 Serious Injuries\*







## **5-year Progress in Fatalities**













## **5-year Progress in Serious Injuries**







## **5-year Progress in Fatalities**







# **5-year Progress in Serious Injuries**

■ 2010 ■ 2011 ■ 2012 ■ 2013 ■ 2014\*







# **Key Findings for 2014\***

#### **South Central Region**

- Males ages 15-24 are overrepresented in serious injury and fatal crashes.
- 2.8 fatalities per month
- 6.1 serious injuries per month
- Alcohol-, speed- and unbelted-related crashes are decreasing.





# **Key Findings for 2014\***

Successes!

- 1 County with ZERO fatalities
- 1 County with ONE serious injury

Challenges

Distraction remains a challenge





#### Resources

#### Minnesota Toward Zero Deaths

<u>http://www.MinnesotaTZ