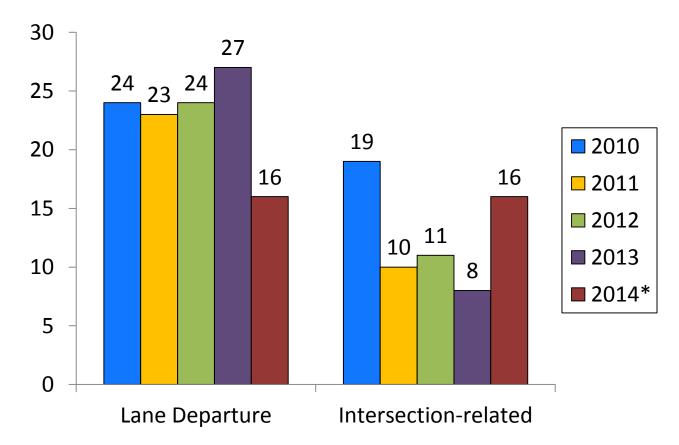

## **5-year Progress in Fatalities**

# **5-year Progress in Serious Injuries**

■ 2010 ■ 2011 ■ 2012 ■ 2013 ■ 2014\*