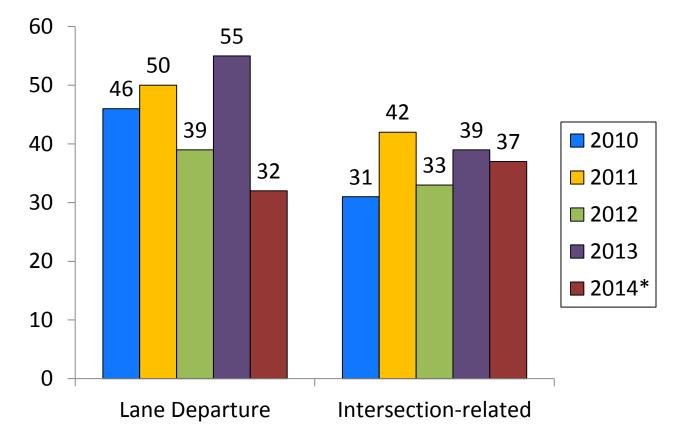

### TOWARD ZERO DEATHS Because your life counts

# South Central Minnesota Regional Crash Data

May 29, 2015







ZERO DEATHS





## South Central Region Focus Areas 2010-2014\*













## 2010-2014 Fatalities













## 2010-2014 Serious Injuries







# 2014 Fatalities\*







# 2014 Serious Injuries\*







## **5-year Progress in Fatalities**













## **5-year Progress in Serious Injuries**







## **5-year Progress in Fatalities**







# **5-year Progress in Serious Injuries**

■ 2010 ■ 2011 ■ 2012 ■ 2013 ■ 2014\*







# **Key Findings for 2014\***

#### **South Central Region**

- Males ages 15-24 are overrepresented in serious injury and fatal crashes.
- 2.8 fatalities per month
- 6.1 serious injuries per month
- Alcohol-, speed- and unbelted-related crashes are decreasing.





# **Key Findings for 2014\***

Successes!

- 1 County with ZERO fatalities
- 1 County with ONE serious injury

Challenges

Distraction remains a challenge





#### Resources

#### Minnesota Toward Zero Deaths

<u>http://www.MinnesotaTZD.org</u>

#### Strategic Highway Safety Plan

<u>http://www.dot.state.mn.us/TrafficEng/Safety/SHSP</u>

#### Minnesota Crash Facts

<u>https://dps.mn.gov/Divis