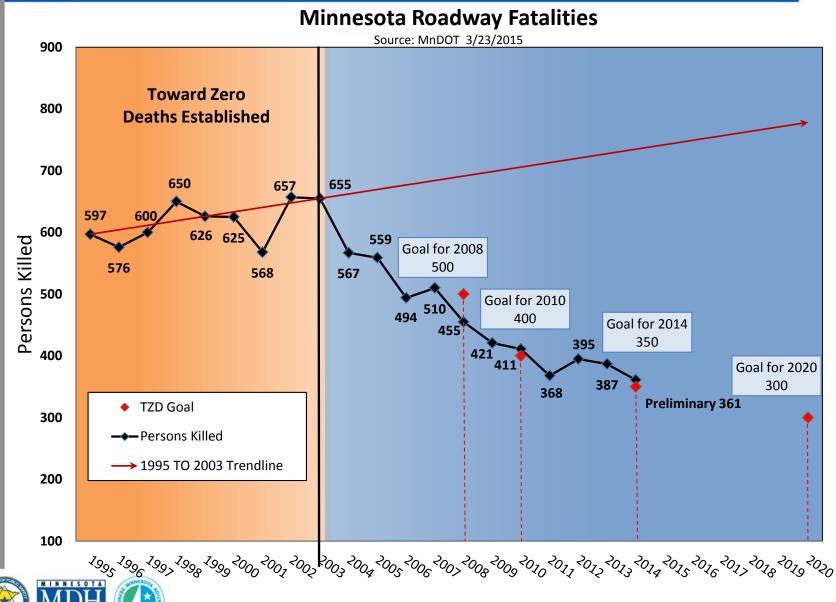

### TOWARD ZERO DEATHS Because your life counts

# South Central Minnesota Regional Crash Data

May 29, 2015







ZERO DEATHS





## South Central Region Focus Areas 2010-2014\*













## 2010-2014 Fatalities













## 2010-2014 Serious Injuries







# 2014 Fatalities\*







# 2014 Serious Injuries\*







## **5-year Progress in Fatalities**













## **5-year Progress in Serious Injuries**







## **5-year Progress in Fatalities**







# **5-year Progress in Serious Injuries**

■ 2010 ■ 2011 ■ 2012 ■ 2013 ■ 2014\*







# **Key Findings for 2014\***

#### **South Central Region**

- Males ages 15-24 are overrepresented in serious injury and fatal crashes.
- 2.8 fatalities per month
- 6.1 serious injuries per month
- Alcohol-, speed- and unbelted-related crashes are decreasing.





# **Key Findings for 2014\***

Successes!

- 1 County with ZERO fatalities
- 1 County with ONE serious