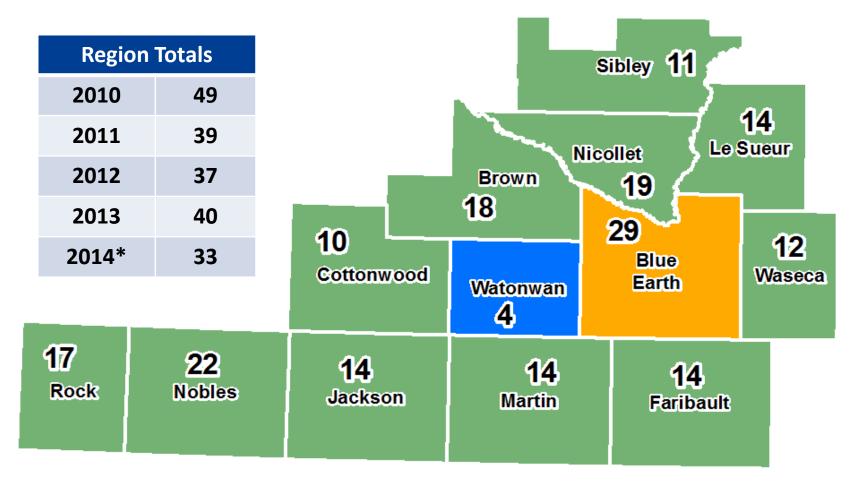

### TOWARD ZERO DEATHS Because your life counts

# South Central Minnesota Regional Crash Data

May 29, 2015







ZERO DEATHS





## South Central Region Focus Areas 2010-2014\*













## 2010-2014 Fatalities













## 2010-2014 Serious Injuries







# 2014 Fatalities\*







# 2014 Serious Injuries\*







## **5-year Progress in Fatalities**













## **5-year Progress in Serious Injuries**







## **5-year Progress in Fatalities**







# **5-year Progress in Serious Injuries**

■ 2010 ■ 2011 ■ 2012 ■ 2013 ■ 2014\*







# **Key Findings for 2014\***

#### **South Central Region**

- Males ages 15-24 are overrepresented in serious injury and fatal crashes.
- 2.8 fatalities per month
- 6.1 serious injuries per month
- Alcohol-, speed- and unbelted-related crashes are decreasing.





# **Key Findings for 2014\***

Successes!

- 1 County with ZERO fatalities
- 1 County with ONE serious injury

Challenges

Distraction remains a challenge





#### Resources

#### Minnesota To