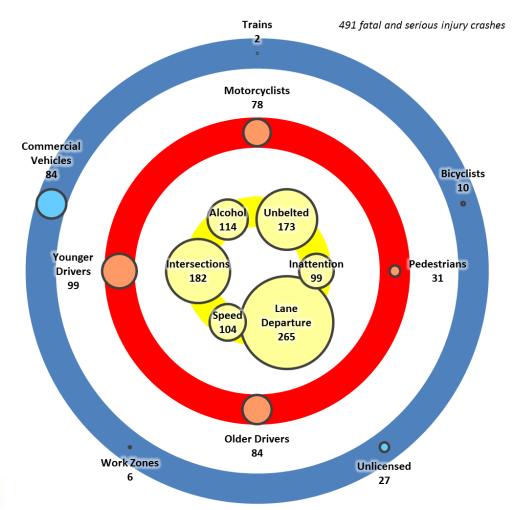

### TOWARD ZERO DEATHS Because your life counts

# South Central Minnesota Regional Crash Data

May 29, 2015







ZERO DEATHS





## South Central Region Focus Areas 2010-2014\*













## 2010-2014 Fatalities













## 2010-2014 Serious Injuries







# 2014 Fatalities\*







# 2014 Serious Injuries\*







## **5-year Progress in Fatalities**













## **5-year Progress in Serious Injuries**







## **5-year Progress in Fatalities**







# **5-year Progress in Serious Injuries**

■ 2010 ■ 2011 ■ 2012 ■ 2013 ■ 2014\*







# **Key Findings for 2014\***

#### **South Central Region**

- Males ages 15-24 are overrepresented in serious injury and fatal crashes.
- 2.8 fatalities per month
- 6.1 serious injuries per month
- Alcohol-, speed- and unbelted-related crashes are decreasing.





# **Key Findings for 2014\***

Successes!

- 1 County with ZERO fatalities
- 1 County with ONE serious injury

Challenges

Distraction remains a challenge