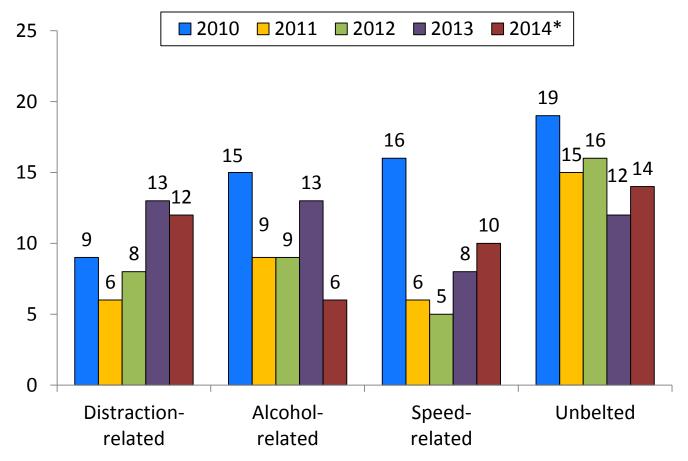

### TOWARD ZERO DEATHS Because your life counts

# South Central Minnesota Regional Crash Data

May 29, 2015







ZERO DEATHS





## South Central Region Focus Areas 2010-2014\*













## 2010-2014 Fatalities













## 2010-2014 Serious Injuries







# 2014 Fatalities\*







# 2014 Serious Injuries\*







## **5-year Progress in Fatalities**













## **5-year Progress in Serious Injuries**







## **5-year Progress in Fatalities**







# **5-year Progress in Serious Injuries**

■ 2010 ■ 2011 ■ 2012 ■ 2013 ■ 2014\*







# **Key Findings for 2014\***

#### **South Central Region**

- Males ages 15-24 are overrepresented in serious injury and fatal crashes.
- 2.8 fatalities per month
- 6.1 serious injuries per month
- Alcohol-, speed- and unbelted-related crashes are decreasing.





# **Key Findings for 2014\***

Successes!

- 1 County with ZERO fatalities
- 1 County with ONE serious injury

Challenges

Distraction remains a challenge





#### Resources

#### Minnesota Toward Zero Deaths

<u>http://www.MinnesotaTZD.org</u>

#### Strategic Highway Safety Plan

<u>http://www.dot.state.mn.us/TrafficEng/Safety/SHSP</u>

#### Minnesota Crash Facts

<u>https://dps.mn.gov/Divisions/OTS</u>





# Test your Knowledge with