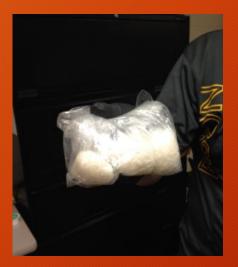

## Methamphetamine

- Highly addictive
- Synthetically produced in numerous ways.
- Powder or crystal forms.
- Smoking, injecting, snorting, or orally.