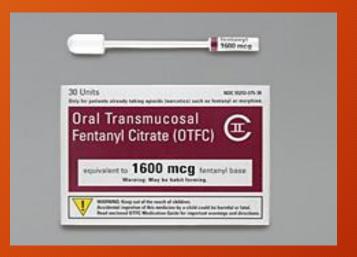

## Fentanyl

- Extremely powerful
  - Pain medication
- Several forms (MICROgram dosages)
  - Transdermal patch
  - Lollipop

Cut in Strips Smoked or Chewed