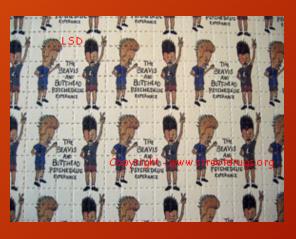

## Hallucinogens

- LSD
- Psilocybin Mushrooms
- Produce hallucinations and disassociate the user from reality.
  - Effects can vary greatly from person to person.