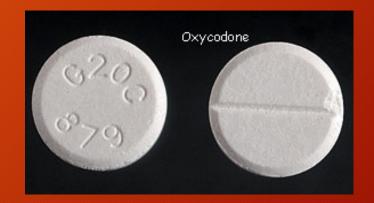

## **Prescription Drugs**

- Oxycodone "Oxy's"
- Roxicodone "Roxy's"
- Percocet "Perc's"
  - Central nervous system depressants
  - 2x as powerful as Morphine
  - Pain reliever
- Hydrocodone
  - Central nervous system depressants
  - Similar to Morphine