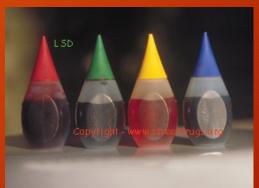

## Hallucinogens

- LSD
- Psilocybin Mushrooms
- Produce hallucinations and disassociate the user from reality.
  - Effects can vary greatly from person to person.

## Synthetic Drugs

- Ecstasy (MDMA)
- LSD
- Bath Salts
- GHB (Date Rape Drugs)