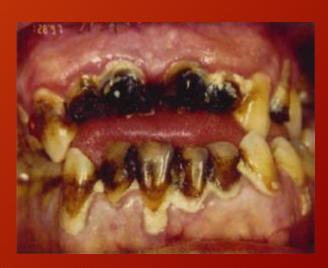

## Methamphetamine

- Highly addictive
- Synthetically produced in numerous ways.
- Powder or crystal forms.
- Smoking, injecting, snorting, or orally.

## The Face of a Meth User - 10 years

**Faces of Meth** 