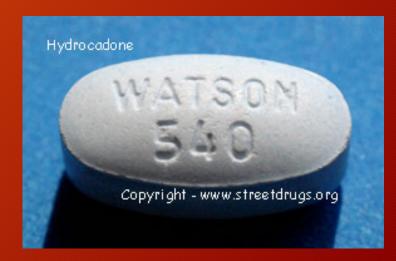

## **Prescription Drugs**

- Oxycodone "Oxy's"
- Roxicodone "Roxy's"
- Percocet "Perc's"
  - Central nervous system depressants
  - 2x as powerful as Morphine
  - Pain reliever
- Hydrocodone
  - Central nervous system depressants
  - Similar to Morphine