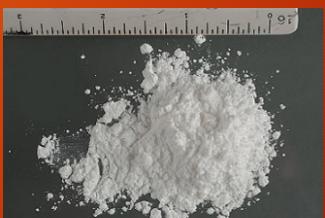

#### 2. Pure Fentanyl

- Smoke the powder
- White to off white fine powder
- Purchased via multiple producers in China