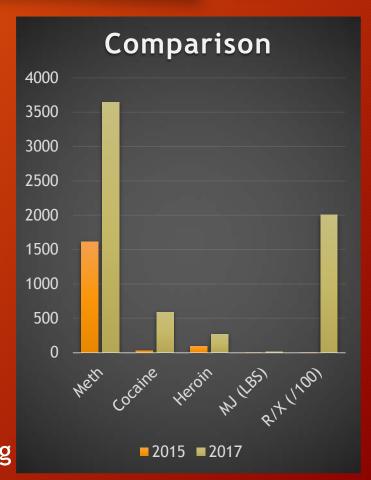

- 2015
- 258 New Cases
- 140 Arrests
- Seizures:
- Weapons: 17
- Drugs:
  - Cocaine- 77 g
  - Crack- 0
  - Heroin- 31 g
  - MJ- 22 lbs, 593 plants
  - Meth- 663 g
  - Prescriptions-654 pills
  - Synthetic marijuana- 8 g

#### 2016

- 290 New Cases
- 271 Arrests
- Seizures:
- Weapons: 57
- Drugs:
  - Cocaine- 38 g
  - Heroin- 102 g
  - MJ- 2.8 lbs
  - Meth- 1617 g
  - Prescriptions-537 pills
  - Synthetic marijuana- 0 g

#### 2017

- 323 New Cases
- 339 Arrests
- Seizures
- Weapons: 60
- Drugs:
  - Cocaine- 593 g
  - Heroin- 275 g
  - MJ- 12.9 lbs
  - Meth- 3641 g
  - Prescriptions-200,433 pills
  - Synthetic marijuana- 14.6 g