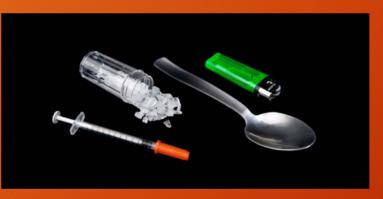

## Methamphetamine

- Highly addictive
- Synthetically produced in numerous ways.
- Powder or crystal forms.
- Smoking, injecting, snorting, or orally.