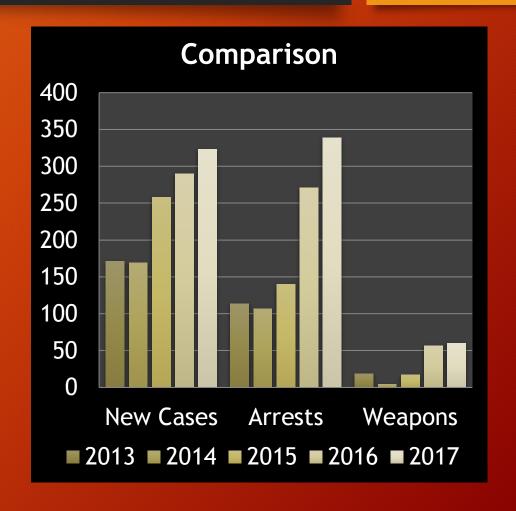

#### **Statistics**

- 2013
- 171 New Cases
- 114 Arrests
- Seizures
- Weapons: 5
- Drugs:
  - Cocaine- 3 g
  - Crack- 6 g
  - Heroin- 12 g
  - MJ- 3.9 lbs
  - Meth- 237 g
  - Prescriptions-870 pills
  - Synthetic marijuana- 2.5 g

- 2014
- 169 New Cases
- 107 Arrests
- Seizures
- Weapons: 5
- Drugs:
  - Cocaine 57 g
  - Crack- 2 g
  - Heroin- 44 g
  - MJ- 12 lbs
  - Meth- 466 g
  - Prescriptions-1296 pills
  - Synthetic marijuana- 2 g

- 2015
- 258 New Cases
- 140 Arrests
- Seizures:
- Weapons: 17
- Drugs:
  - Cocaine- 77 g
  - Crack- 0
  - Heroin- 31 g
  - MJ- 22 lbs, 593 plants
  - Meth- 663 g
  - Prescriptions-654 pills
  - Synthetic marijuana- 8 g

#### 2013 to 2017

- 2017
- 323 New Cases
- 339 Arrests
- 60 Weapons seized

#### 2016

- 290 New Cases
- 271 Arrests
- Seizures:
- Weapons: 57
- Drugs:
  - Cocaine- 38 g
  - Heroin- 102 g
  - MJ- 2.8 lbs
  - Meth- 1617 g
  - Prescriptions-537 pills
  - Synthetic marijuana- 0 g

#### 2017

- 323 New Cases
- 339 Arrests
- Seizures
- Weapons: 60
- Drugs:
  - Cocaine- 593 g
  - Heroin- 275 g
  - MJ- 12.9 lbs
  - Meth- 3641 g
  - Prescriptions-200,433 pills
  - Synthetic marijuana- 14.6 g