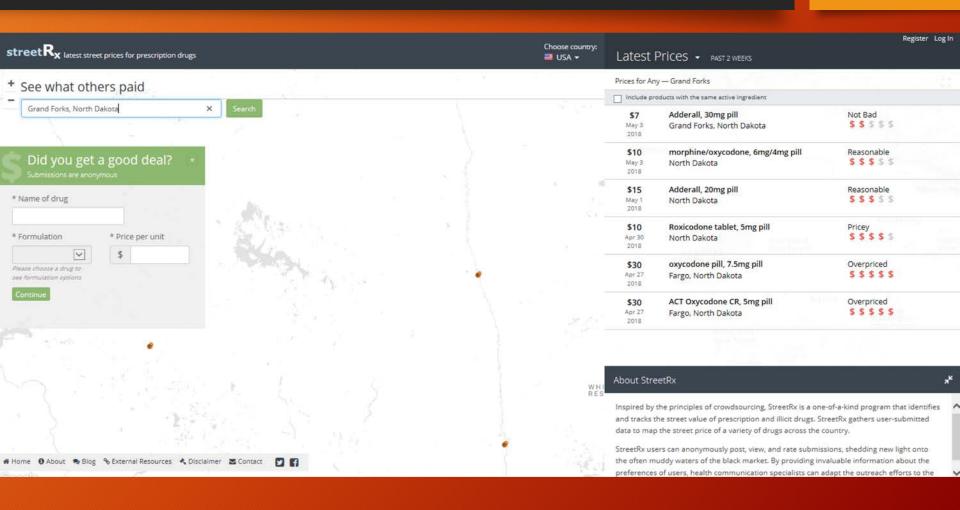

ption Drugs



- One of the most commonly used and abused drugs in NW Minnesota.
- Easy to obtain.
- False belief that there is no harm, since it is prescribed by a Doctor.
- Possession or use without a prescription is a felony.
- Delivery and sale is a felony.

## **Prescription Drugs**



- Oxycodone "Oxy's"
- Roxicodone "Roxy's"
- Percocet "Perc's"
  - Central nervous system depressants
  - 2x as powerful as Morphine
  - Pain reliever
- Hydrocodone
  - Central nervous system depressants
  - Similar to Morphine





## Prescription Drugs



#### Adderall

Stimulant used for treatment of ADHD

#### Methadone

Pain reliever used to treat pain and help with heroin withdrawal

#### Tramadol

Pain reliever used for moderate to severe pain











# Rx Pill Drop Boxes

#### StreetRX.com





#### Heroin



- Illegal opiate
  - "smack", "junk", "brown sugar", "horse"
  - Poppy plant resin
- Fentanyl laced Heroin
  - 80-100x more powerful than Morphine
  - Quick overdose potential
- Started on West Coast
- Heroin is cheaper than some Rx medications
- Black Tar in MPLS (highest purity & lowest price in U.S.) - DEA study









# Crookston - 2014 43 grams Heroin

## Methamphetamine



- Highly addictive
- Synthetically produced in numerous ways.
- Powder or crystal forms.
- Smoking, injecting, snorting, or orally.







## The Face of a Meth User - 10 years













**Faces of Meth** 

#### Cocaine



- Central nervous system stimulant.
- Powder and rock (crack) forms.
- Use, possession, delivery and sale = Felony





## Hallucinogens



- LSD
- Psilocybin Mushrooms
- Pr