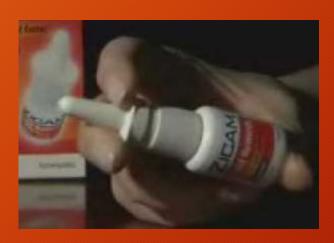

#### 3. In solution

- Powder dissolved in water.
- Used by inhaling the solution in a mist.
- Dealers are using nasal spray bottles.
- News form of recent overdoses.