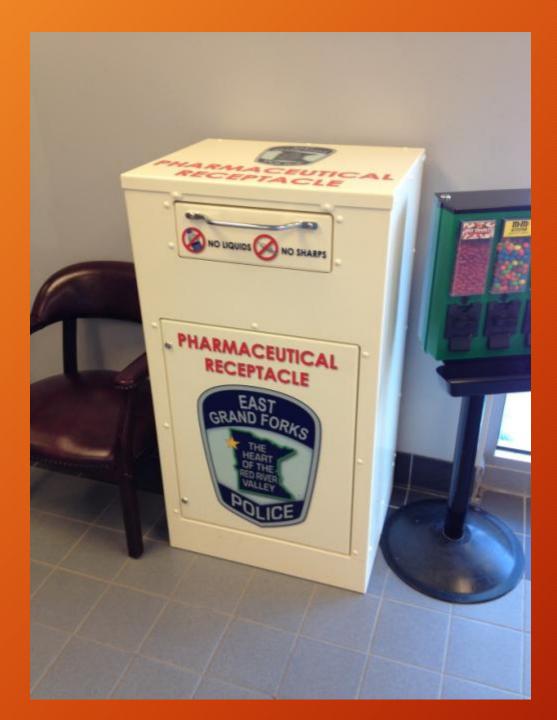

fatal.
- Effects may be immediate.

## Prescription Drugs



- One of the most commonly used and abused drugs in NW Minnesota.
- Easy to obtain.
- False belief that there is no harm, since it is prescribed by a Doctor.
- Possession or use without a prescription is a felony.
- Delivery and sale is a felony.

## **Prescription Drugs**



- Oxycodone "Oxy's"
- Roxicodone "Roxy's"
- Percocet "Perc's"
  - Central nervous system depressants
  - 2x as powerful as Morphine
  - Pain reliever
- Hydrocodone
  - Central nervous system depressants
  - Similar to Morphine





## Prescription Drugs



#### Adderall

Stimulant used for treatment of ADHD

#### Methadone

Pain reliever used to treat pain and help with heroin withdrawal

#### Tramadol

Pain reliever used for moderate to severe pain











# Rx Pill Drop Boxes

#### StreetRX.com





#### Heroin



- Illegal opiate
  - "smack", "junk", "brown sugar", "horse"
  - Poppy plant resin
- Fentanyl laced Heroin
  - 80-100x more powerful than Morphine
  - Quick overdose potential
- Started on West Coast
- Heroin is cheaper than some Rx medications
- Black Tar in MPLS (highest purity & lowest price in U.S.) - DEA study









# Crookston - 2014 43 grams Heroin

## Methamphetamine



- Highly addictive
- Synthetically produced in numerous ways.
- Powder or crystal forms.
- Smoking, injecting, snorting, or orally.







## The Face of a Meth User - 10 years













**Faces of Meth** 

#### Cocaine



- Central nervous system stimulant.
- Powder and rock (crack) forms.
- Use, possession, delivery and sale = Felony





## Hal