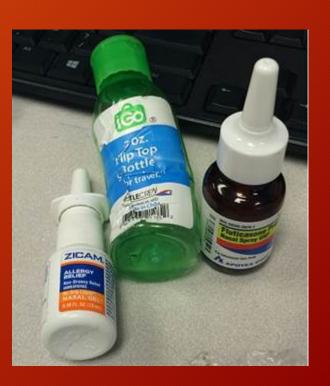

#### 3. In solution

- Powder dissolved in water.
- Used by inhaling the solution in a mist.
- Dealers are using nasal spray bottles.
- News form of recent overdoses.