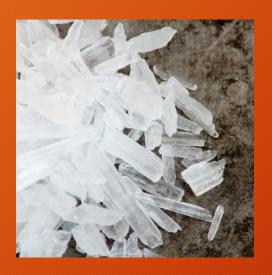

## Methamphetamine

- Highly addictive
- Synthetically produced in numerous ways.
- Powder or crystal forms.
- Smoking, injecting, snorting, or orally.