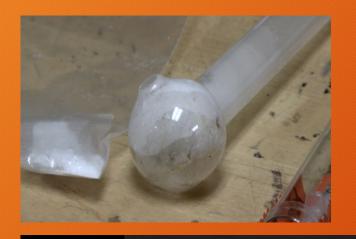

#### 3. In solution

- Powder dissolved in water.
- Used by inhaling the solution in a mist.
- Dealers are using nasal spray bottles.
- News form of recent overdoses.