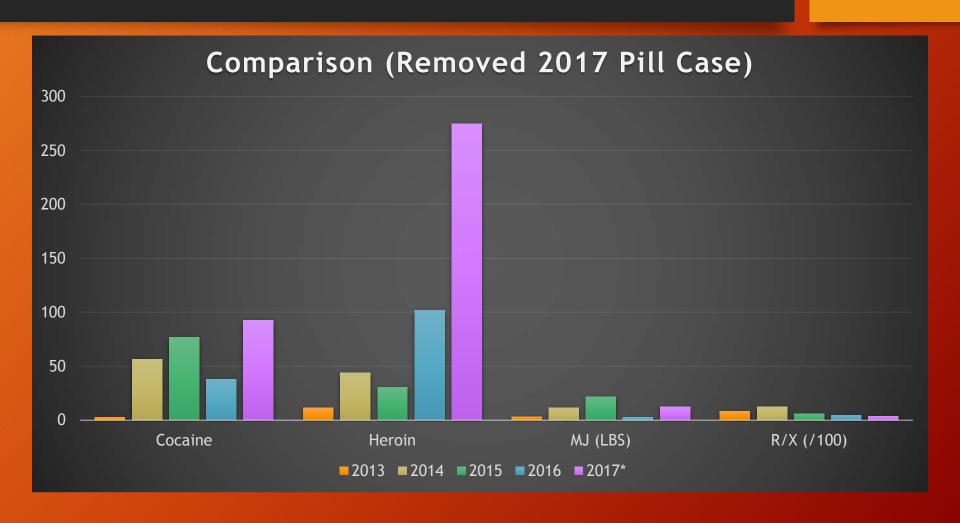

#### **Statistics**

- 2013
- 171 New Cases
- 114 Arrests
- Seizures
- Weapons: 5
- Drugs:
  - Cocaine- 3 g
  - Crack- 6 g
  - Heroin- 12 g
  - MJ- 3.9 lbs
  - Meth- 237 g
  - Prescriptions-870 pills
  - Synthetic marijuana- 2.5 g

- 2014
- 169 New Cases
- 107 Arrests
- Seizures
- Weapons: 5
- Drugs:
  - Cocaine 57 g
  - Crack- 2 g
  - Heroin- 44 g
  - MJ- 12 lbs
  - Meth- 466 g
  - Prescriptions-1296 pills
  - Synthetic marijuana- 2 g

- 2015
- 258 New Cases
- 140 Arrests
- Seizures:
- Weapons: 17
- Drugs:
  - Cocaine- 77 g
  - Crack- 0
  - Heroin- 31 g
  - MJ- 22 lbs, 593 plants
  - Meth- 663 g
  - Prescriptions-654 pills
  - Synthetic marijuana- 8 g

#### 2016

- 290 New Cases
- 271 Arrests
- Seizures:
- Weapons: 57
- Drugs:
  - Cocaine- 38 g
  - Heroin- 102 g
  - MJ- 2.8 lbs
  - Meth- 1617 g
  - Prescriptions-537 pills
  - Synthetic marijuana- 0 g

#### 2017

- 323 New Cases
- 339 Arrests
- Seizures
- Weapons: 60
- Drugs:
  - Cocaine- 593 g
  - Heroin- 275 g
  - MJ- 12.9 lbs
  - Meth- 3641 g
  - Prescriptions-200,433 pills
  - Synthetic marijuana- 14.6 g

#### 2013 to 2017

\*The 2017 fentanyl pill case, netted huge amounts of drugs in Texas as a direct result of our investigation including: 500 g fentanyl, 500 g meth, 500 g cocaine, 10,500 grams fentanyl pills (or 105,000 doses), 8000 g other pills, almost 3,000 grams of unknown powders along with a pill press and guns. These large numbers skewed our statistics from usual quarters

## 2013 to 2017 (Meth Removed)