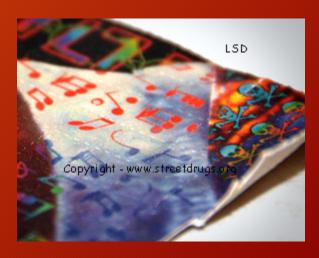

## Hallucinogens

- LSD
- Psilocybin Mushrooms
- Produce hallucinations and disassociate the user from reality.
  - Effects can vary greatly from person to person.

## Synthetic Drugs

- Ecstasy (MDMA)
- LSD
- Bath Salts
- GHB (Date Rape Drugs)