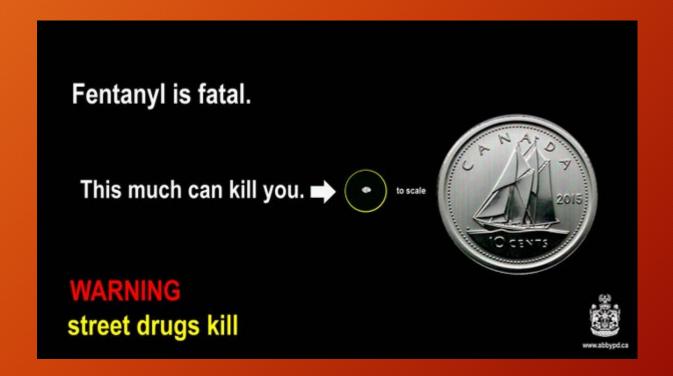

## Fentanyl

- Extremely powerful
  - Pain medication
- Several forms (MICROgram dosages)
  - Transdermal patch
  - Lollipop

Cut in Strips Smoked or Chewed

## Fentanyl

Overwhelming increase in overdose and death

#### **DANGEROUS!**

- Powder can become airborne very quickly.
  - Inhaling could prove fatal.
  - Skin contact with powder or solution.
- Very real possibility of exposure.
- If exposed, death is a possibility.
- Dosage of fentanyl is in micrograms and any dose ingested is potentially fatal.
- Effects may be immediate.