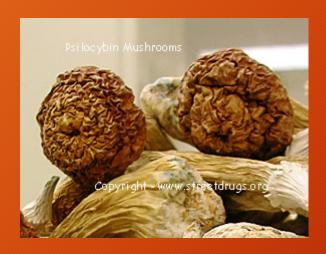

## Hallucinogens

- LSD
- Psilocybin Mushrooms
- Produce hallucinations and disassociate the user from reality.
  - Effects can vary greatly from person to person.