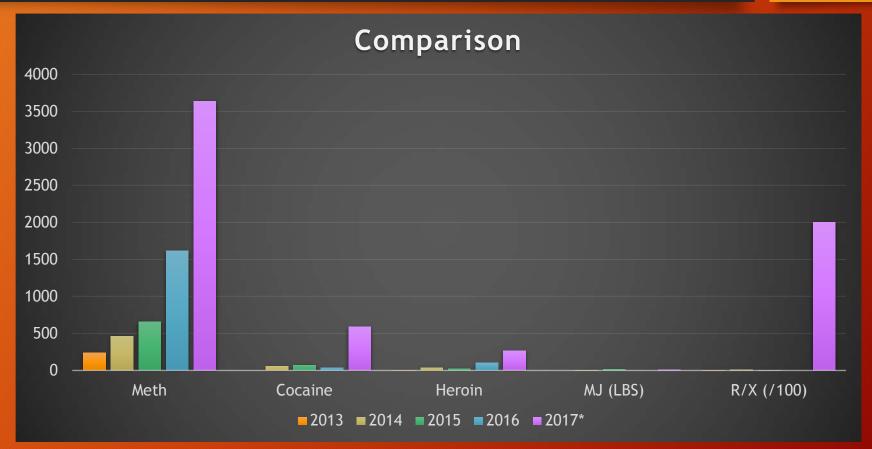

#### **Statistics**

- 2013
- 171 New Cases
- 114 Arrests
- Seizures
- Weapons: 5
- Drugs:
  - Cocaine- 3 g
  - Crack- 6 g
  - Heroin- 12 g
  - MJ- 3.9 lbs
  - Meth- 237 g
  - Prescriptions-870 pills
  - Synthetic marijuana- 2.5 g

- 2014
- 169 New Cases
- 107 Arrests
- Seizures
- Weapons: 5
- Drugs:
  - Cocaine 57 g
  - Crack- 2 g
  - Heroin- 44 g
  - MJ- 12 lbs
  - Meth- 466 g
  - Prescriptions-1296 pills
  - Synthetic marijuana- 2 g

- 2015
- 258 New Cases
- 140 Arrests
- Seizures:
- Weapons: 17
- Drugs:
  - Cocaine- 77 g
  - Crack- 0
  - Heroin- 31 g
  - MJ- 22 lbs, 593 plants
  - Meth- 663 g
  - Prescriptions-654 pills
  - Synthetic marijuana- 8 g

#### 2016

- 290 New Cases
- 271 Arrests
- Seizures:
- Weapons: 57
- Drugs:
  - Cocaine- 38 g
  - Heroin- 102 g
  - MJ- 2.8 lbs
  - Meth- 1617 g
  - Prescriptions-537 pills
  - Synthetic marijuana- 0 g

#### 2017

- 323 New Cases
- 339 Arrests
- Seizures
- Weapons: 60
- Drugs:
  - Cocaine- 593 g
  - Heroin- 275 g
  - MJ- 12.9 lbs
  - Meth- 3641 g
  - Prescriptions-200,433 pills
  - Synthetic marijuana- 14.6 g

#### 2013 to 2017

\*The 2017 fentanyl pill case, netted huge amounts of drugs in Texas as a direct result of our investigation including: 500 g fentanyl, 500 g meth, 500 g cocaine, 10,500 grams fentanyl pills (or 105,000 doses), 8000 g other pills, almost 3,000 grams of unknown powders along with a pill press and guns. These large numbers skewed our statistics from usual quarters