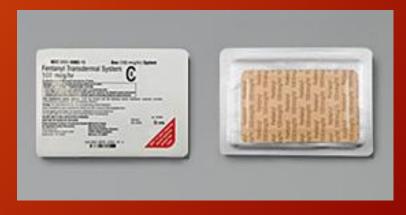

## Fentanyl

- Extremely powerful
  - Pain medication
- Several forms (MICROgram dosages)
  - Transdermal patch
  - Lollipop

Cut in Strips Smoked or Chewed