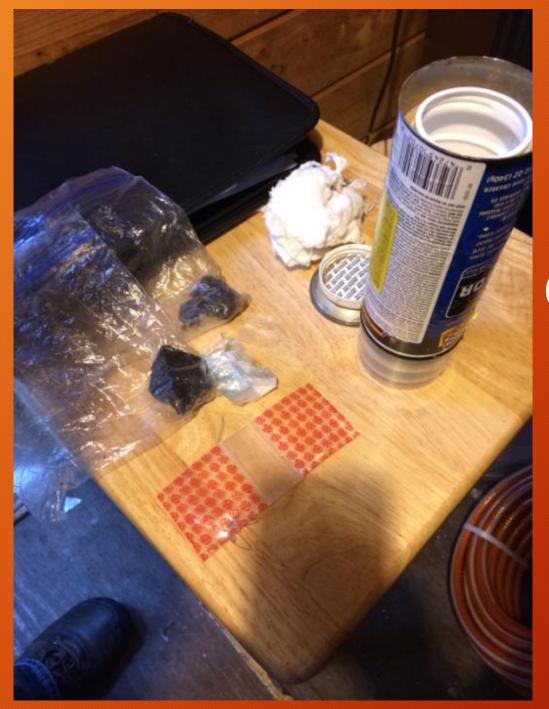

cocet "Perc's"
  - Central nervous system depressants
  - 2x as powerful as Morphine
  - Pain reliever
- Hydrocodone
  - Central nervous system depressants
  - Similar to Morphine





## Prescription Drugs



#### Adderall

Stimulant used for treatment of ADHD

#### Methadone

Pain reliever used to treat pain and help with heroin withdrawal

#### Tramadol

Pain reliever used for moderate to severe pain











# Rx Pill Drop Boxes

#### StreetRX.com





#### Heroin



- Illegal opiate
  - "smack", "junk", "brown sugar", "horse"
  - Poppy plant resin
- Fentanyl laced Heroin
  - 80-100x more powerful than Morphine
  - Quick overdose potential
- Started on West Coast
- Heroin is cheaper than some Rx medications
- Black Tar in MPLS (highest purity & lowest price in U.S.) - DEA study









# Crookston - 2014 43 grams Heroin

## Methamphetamine



- Highly addictive
- Synthetically produced in numerous ways.
- Powder or crystal forms.
- Smoking, injecting, snorting, or orally.







## The Face of a Meth User - 10 years













**Faces of Meth** 

#### Cocaine



- Central nervous system stimulant.
- Powder and rock (crack) forms.
- Use, possession, delivery and sale = Felony





## Hallucinogens



- LSD
- Psilocybin Mushrooms
- Produce hallucinations and disassociate the user from reality.
  - Effects can vary greatly from person to person.







## Synthetic Drugs



- Ecstasy (MDMA)
- LSD
- Bath Salts
- GHB (Date Rape Drugs)















## P2P Seizures









MAX

MAC



**EVA** 









LEROY