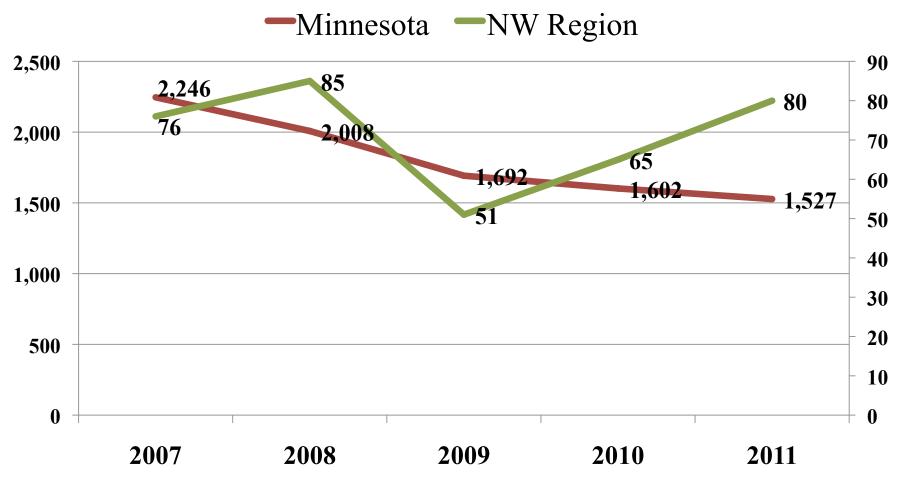

rting Mission: Data Driven and Research-Based

- § Problem identification
  - § Who, What, When, Where and Why of Traffic Crashes
- § Incorporate proven countermeasures
- § Target resources to biggest problems and what works
- § Evaluate for impact





### Minnesota Traffic Safety Successes

- § Third **lowest** fatality rate in the U.S.
- § Alcohol-related fatality rate (VMT) is approximately half the national average
- § Number of unbelted deaths and serious injuries decreased 44% from 2007-2011



- § Number of deaths decreased 28%
- § Number of serious injuries decreased 32%









#### **OTS Core Functions**

- § State and Local Community Engagement
- § Program Delivery
- § Research and Evaluation
- § Policy Development& Support







### 2007-2011 Fatalities and Severe Injuries











### NW 2008-2010 Region Fatality Rates per 100M Vehicle Miles Traveled by County





### NW 2008-2011 Region Fatalities by County











### NW Region Fatality Trends 2008-2011

□ '08-'10 average □ 2011











# 2007-2011 NW Region Inattention-Related Fatalities and Severe Injuries











## 2008-2011 Inattention-Related Fatalities and Severe Injuries by County





#### Crashes (2009-2011) Northwestern Region











#### Crashes (2009-2011) Northwestern Region











#### Minnesota Roadway Fatalities











### NW Region Inattention-Related Audience

- § Who?
  - § All ages
  - § Male and Female (females disproportionately affected)
- § When?
  - § "Work hours" (around) 8a.m.-8p.m.







### Strategy Example: Parent Involvement

- § Promote parent/teen