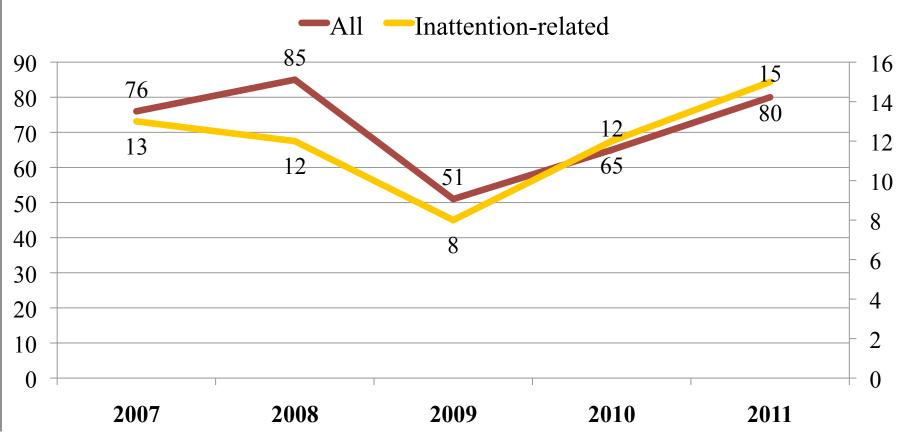

**lowest** fatality rate in the U.S.
- § Alcohol-related fatality rate (VMT) is approximately half the national average
- § Number of unbelted deaths and serious injuries decreased 44% from 2007-2011



- § Number of deaths decreased 28%
- § Number of serious injuries decreased 32%









#### **OTS Core Functions**

- § State and Local Community Engagement
- § Program Delivery
- § Research and Evaluation
- § Policy Development& Support







### 2007-2011 Fatalities and Severe Injuries











### NW 2008-2010 Region Fatality Rates per 100M Vehicle Miles Traveled by County





### NW 2008-2011 Region Fatalities by County











### NW Region Fatality Trends 2008-2011

□ '08-'10 average □ 2011











# 2007-2011 NW Region Inattention-Related Fatalities and Severe Injuries











## 2008-2011 Inattention-Related Fatalities and Severe Injuries by County





#### Crashes (2009-2011) Northwestern Region











#### Crashes (2009-2011) Northwestern Region











#### Minnesota Roadway Fatalities











### NW Region Inattention-Related Audience

- § Who?
  - § All ages
  - § Male and Female (females disproportionately affected)
- § When?
  - § "Work hours" (around) 8a.m.-8p.m.







### Strategy Example: Parent Involvement

- § Promote parent/teen driving contracts and revocation forms
- § Require parent attendance at driver education for teen to be able to pass the class



|                                                                    | _