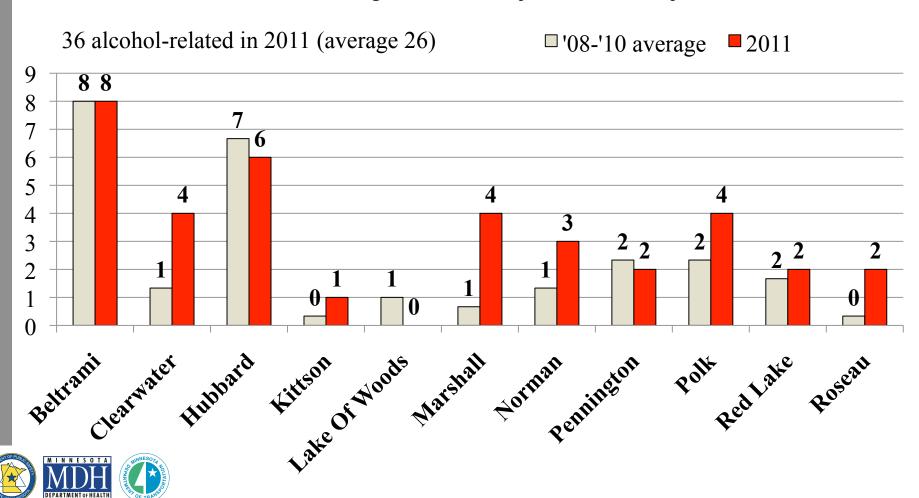

### NW Region Fatality Trends 2008-2011

□ '08-'10 average □ 2011

## 2007-2011 NW Region Alcohol-Related Fatalities and Severe Injuries