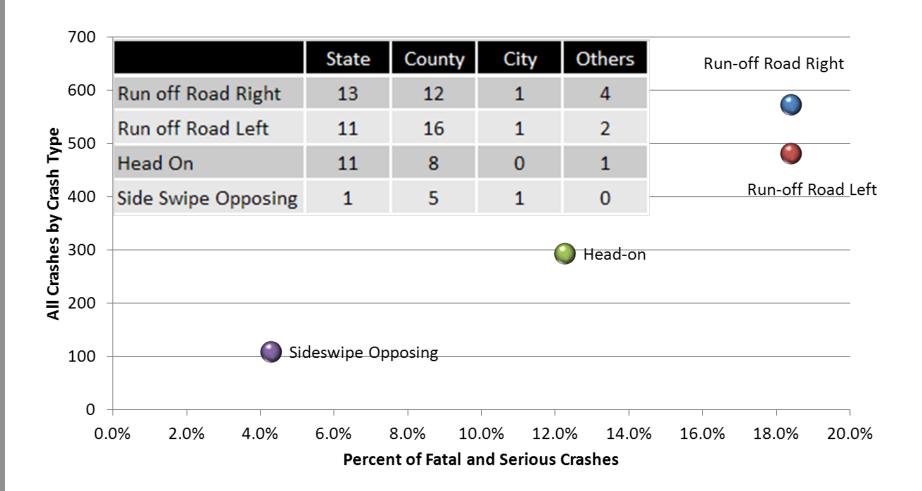

2007-2011



- § Number of deaths decreased 28%
- § Number of serious injuries decreased 32%









#### **OTS Core Functions**

- § State and Local Community Engagement
- § Program Delivery
- § Research and Evaluation
- § Policy Development& Support







### 2007-2011 Fatalities and Severe Injuries











### NW 2008-2010 Region Fatality Rates per 100M Vehicle Miles Traveled by County





### NW 2008-2011 Region Fatalities by County











### NW Region Fatality Trends 2008-2011

□ '08-'10 average □ 2011











# 2007-2011 NW Region Inattention-Related Fatalities and Severe Injuries











## 2008-2011 Inattention-Related Fatalities and Severe Injuries by County





#### Crashes (2009-2011) Northwestern Region











#### Crashes (2009-2011) Northwestern Region











#### Minnesota Roadway Fatalities











### NW Region Inattention-Related Audience

- § Who?
  - § All ages
  - § Male and Female (females disproportionately affected)
- § When?
  - § "Work hours" (around) 8a.m.-8p.m.







### Strategy Example: Parent Involvement

- § Promote parent/teen driving contracts and revocation forms
- § Require parent attendance at driver education for teen to be able to pass the class



|                                                                    | _