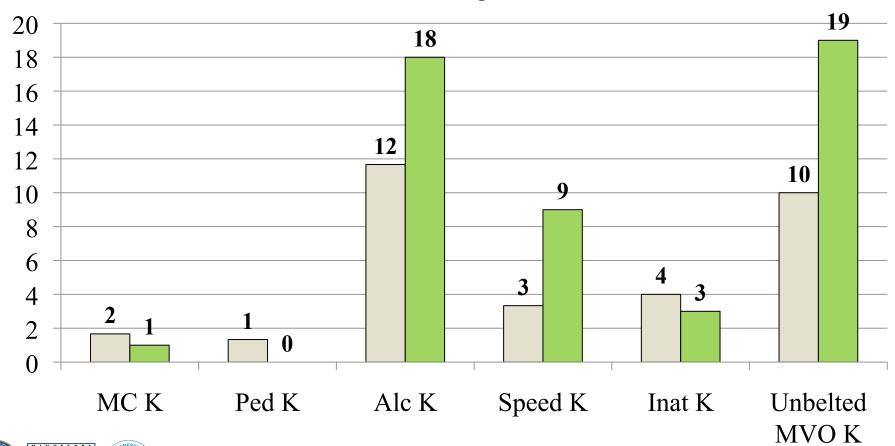

works
- § Evaluate for impact





### Minnesota Traffic Safety Successes

- § Third **lowest** fatality rate in the U.S.
- § Alcohol-related fatality rate (VMT) is approximately half the national average
- § Number of unbelted deaths and serious injuries decreased 44% from 2007-2011



- § Number of deaths decreased 28%
- § Number of serious injuries decreased 32%









#### **OTS Core Functions**

- § State and Local Community Engagement
- § Program Delivery
- § Research and Evaluation
- § Policy Development& Support







### 2007-2011 Fatalities and Severe Injuries











### NW 2008-2010 Region Fatality Rates per 100M Vehicle Miles Traveled by County





### NW 2008-2011 Region Fatalities by County











### NW Region Fatality Trends 2008-2011

□ '08-'10 average □ 2011











# 2007-2011 NW Region Inattention-Related Fatalities and Severe Injuries











## 2008-2011 Inattention-Related Fatalities and Severe Injuries by County





#### Crashes (2009-2011) Northwestern Region











#### Crashes (2009-2011) Northwestern Region











#### Minnesota Roadway Fatalities











### NW Region Inattention-Related Audience

- § Who?
  - § All ages
  - § Male and Female (females disproportionately affected)
- § When?
  - § "Work hours" (around) 8a.m.-8p.m.







### Strategy Example: Parent Involvement

- § Promote parent/teen driving contracts and revocation forms
- § Require parent attendance at driver education for teen to be able to pass the class



|                                                                    | _