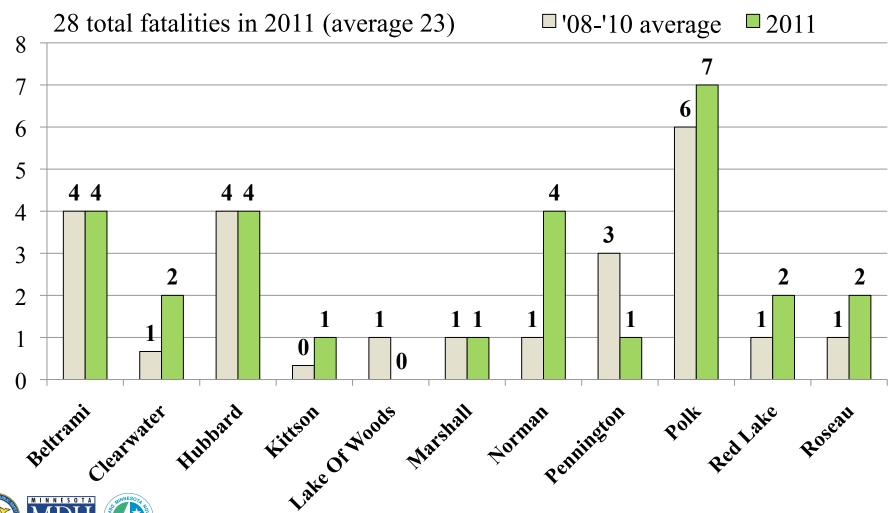

ate proven countermeasures
- § Target resources to biggest problems and what works
- § Evaluate for impact





### Minnesota Traffic Safety Successes

- § Third **lowest** fatality rate in the U.S.
- § Alcohol-related fatality rate (VMT) is approximately half the national average
- § Number of unbelted deaths and serious injuries decreased 44% from 2007-2011



- § Number of deaths decreased 28%
- § Number of serious injuries decreased 32%









#### **OTS Core Functions**

- § State and Local Community Engagement
- § Program Delivery
- § Research and Evaluation
- § Policy Development& Support







### 2007-2011 Fatalities and Severe Injuries











### NW 2008-2010 Region Fatality Rates per 100M Vehicle Miles Traveled by County





### NW 2008-2011 Region Fatalities by County











### NW Region Fatality Trends 2008-2011

□ '08-'10 average □ 2011











# 2007-2011 NW Region Inattention-Related Fatalities and Severe Injuries











## 2008-2011 Inattention-Related Fatalities and Severe Injuries by County





#### Crashes (2009-2011) Northwestern Region











#### Crashes (2009-2011) Northwestern Region











#### Minnesota Roadway Fatalities











### NW Region Inattention-Related Audience

- § Who?
  - § All ages
  - § Male and Female (females disproportionately affected)
- § When?
  - § "Work hours" (around) 8a.m.-8p.m.







### Strategy Example: Parent Involvement

- § Promote parent/teen driving contracts and revocation forms
- § Require parent attendance at driver education for teen to be able to pass the class



|