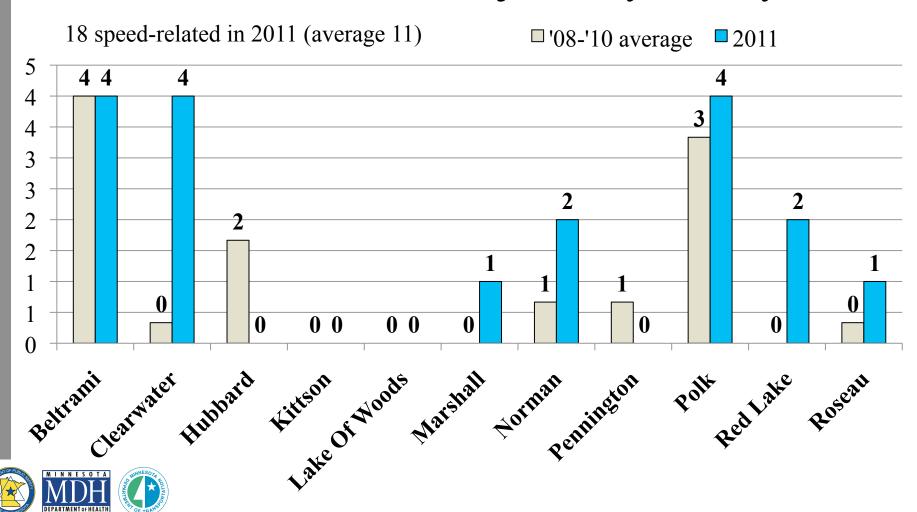

by County





### NW Region Alcohol-Related Audience

- § It may be cliché, but...
  - § Young (21-29)
  - § Male (3 out of 4 K+A)
  - § Weekend
  - Night time; early morning(8 p.m.-4 a.m.)







### Strategy Example: Alternative Rides Home

- § Who is participating in their area?
  - § Isanti County: Safe Cab

§ Resource: Minnesota Safe Ride Guide



http://www.minnesotatzd.org/network/state/saferide/





### Strategy Example: Ignition Interlock

- § Reduces recidivism on average 64% while installed.
- § Reduces the economic impact of impaired driving by \$3 -\$7 for every \$1 spent.
- § Offenders agree interlock is a fair sanction







# 2007-2011 NW Region Speed-Related Fatalities and Severe Injuries











### 2008-2011 Speed-Related Fatalities and Severe Injuries by County





### NW Region Speed-Related Audience

- § Who?
  - § 16-29 (Nearly 50% of K +A)
  - § Male (2 out 0f 3 K+A)
- § When?
  - § All Week
  - § Many incidents at night (8 p.m.-midnight)











### Strategy Example: High Visibility Enforcement

- § Multiple jurisdictions and/or squads are out at the same time patrolling, often in brightly-colored vests and signs.
- § Publicize efforts through statewide paid media, community events and a public education campaign (posters, letter to the editor).













## 2007-2011 NW Region Unbelted Fatalities and Severe Injuries











# 2009-2011 NW Region Percentage of Injury Type by Belt Use











### NW Region Seat Belt Audience

- § Male (65% of unbelted K+A)
- § 15-29 (Nearly half [46%] of unbelted K+A)
- § 3 out of 5 unbelted K+A a