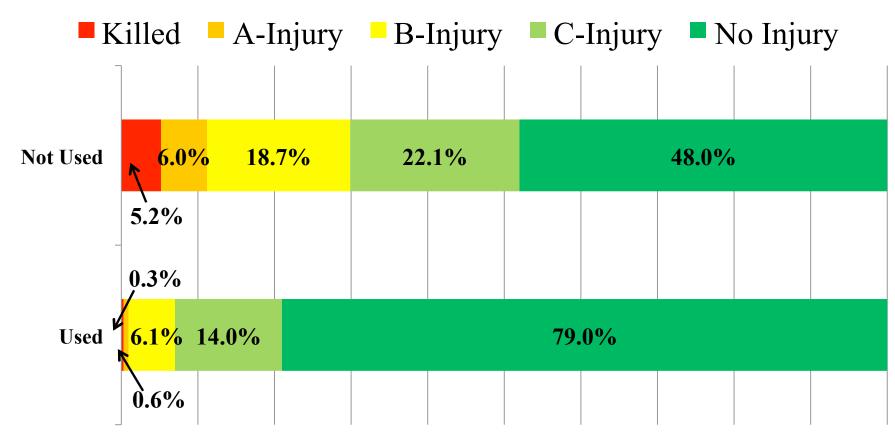

# 2007-2011 NW Region Speed-Related Fatalities and Severe Injuries











### 2008-2011 Speed-Related Fatalities and Severe Injuries by County





### NW Region Speed-Related Audience

- § Who?
  - § 16-29 (Nearly 50% of K +A)
  - § Male (2 out 0f 3 K+A)
- § When?
  - § All Week
  - § Many incidents at night (8 p.m.-midnight)











### Strategy Example: High Visibility Enforcement

- § Multiple jurisdictions and/or squads are out at the same time patrolling, often in brightly-colored vests and signs.
- § Publicize efforts through statewide paid media, community events and a public education campaign (posters, letter to the editor).













## 2007-2011 NW Region Unbelted Fatalities and Severe Injuries











# 2009-2011 NW Region Percentage of Injury Type by Belt Use











### NW Region Seat Belt Audience

- § Male (65% of unbelted K+A)
- § 15-29 (Nearly half [46%] of unbelted K+A)
- § 3 out of 5 unbelted K+A also alcohol-related









### NW TZD 2009-2011 - Key Themes

- § Fatalities and severe injuries have decreased 10% since 2009 in Northwest
- § Overall, most fatal and severe crashes occur during the "good weather" months
- § Over 1 out of 4 of the killed and severely injured were 20-29 years old
- § Over 2 out of 3 fatalities were males



### NW TZD 2009-2011 - Key Themes cont'd

- § Male motor vehicle occupants are more likely to be unbelted than female motor vehicle occupants
- § 3 times as many male alcohol-related fatalities than female
- § Relatively high percentage of inattention-related fatalities and severe injuries among females