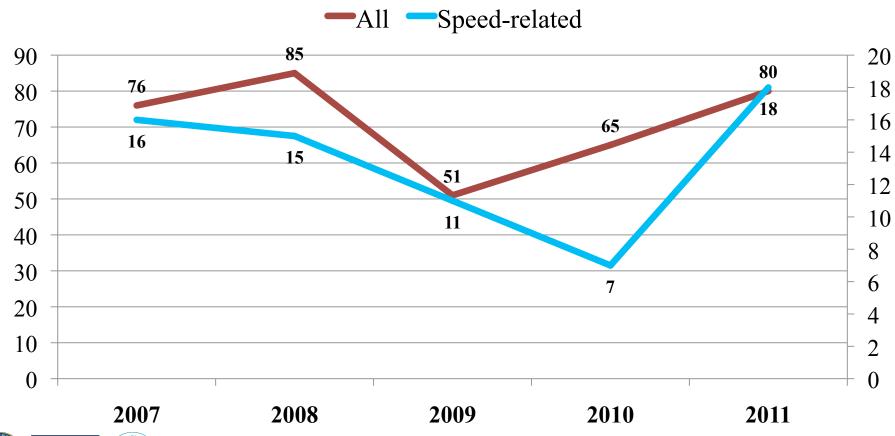

Injuries











## 2008-2011 Alcohol-Related Fatalities and Severe Injuries by County





### NW Region Alcohol-Related Audience

- § It may be cliché, but...
  - § Young (21-29)
  - § Male (3 out of 4 K+A)
  - § Weekend
  - Night time; early morning(8 p.m.-4 a.m.)







### Strategy Example: Alternative Rides Home

- § Who is participating in their area?
  - § Isanti County: Safe Cab

§ Resource: Minnesota Safe Ride Guide



http://www.minnesotatzd.org/network/state/saferide/





### Strategy Example: Ignition Interlock

- § Reduces recidivism on average 64% while installed.
- § Reduces the economic impact of impaired driving by \$3 -\$7 for every \$1 spent.
- § Offenders agree interlock is a fair sanction







# 2007-2011 NW Region Speed-Related Fatalities and Severe Injuries











### 2008-2011 Speed-Related Fatalities and Severe Injuries by County





### NW Region Speed-Related Audience

- § Who?
  - § 16-29 (Nearly 50% of K +A)
  - § Male (2 out 0f 3 K+A)
- § When?
  - § All Week
  - § Many incidents at night (8 p.m.-midnight)











### Strategy Example: High Visibility Enforcement

- § Multiple jurisdictions and/or squads are out at the same time patrolling, often in brightly-colored vests and signs.
- § Publicize efforts through statewide paid media, community events and a public education campaign (posters, letter to the editor).













## 2007-2011 NW Region Unbelted Fatalities and Severe Injuries











# 2009-2011 NW Region Percentage of Injury Type by Belt Use











### NW Region Seat Belt Audience

- § Male (65% of unbelted