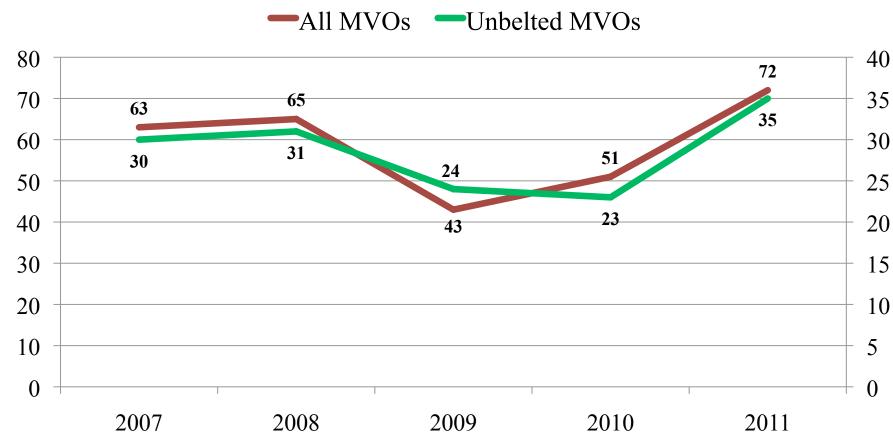

every \$1 spent.
- § Offenders agree interlock is a fair sanction







# 2007-2011 NW Region Speed-Related Fatalities and Severe Injuries











### 2008-2011 Speed-Related Fatalities and Severe Injuries by County





### NW Region Speed-Related Audience

- § Who?
  - § 16-29 (Nearly 50% of K +A)
  - § Male (2 out 0f 3 K+A)
- § When?
  - § All Week
  - § Many incidents at night (8 p.m.-midnight)











### Strategy Example: High Visibility Enforcement

- § Multiple jurisdictions and/or squads are out at the same time patrolling, often in brightly-colored vests and signs.
- § Publicize efforts through statewide paid media, community events and a public education campaign (posters, letter to the editor).













## 2007-2011 NW Region Unbelted Fatalities and Severe Injuries











# 2009-2011 NW Region Percentage of Injury Type by Belt Use











### NW Region Seat Belt Audience

- § Male (65% of unbelted K+A)
- § 15-29 (Nearly half [46%] of unbelted K+A)
- § 3 out of 5 unbelted K+A also alcohol-related









### NW TZD 2009-2011 - Key Themes

- § Fatalities and severe injuries have decreased 10% since 2009 in Northwest
- § Overall, most fatal and severe crashes occur during the "good weather" months
- § Over 1 out of 4 of the killed and severely injured were 20-29 years old
- § Over 2 out of 3 fatalities were males



### NW TZD 2009-2011 - Key Themes cont'd

- § Male motor vehicle occupants are more likely to be unbelted than female motor vehicle occupants
- § 3 times as many male alcohol-related fatalities than female
- § Relatively high percenta