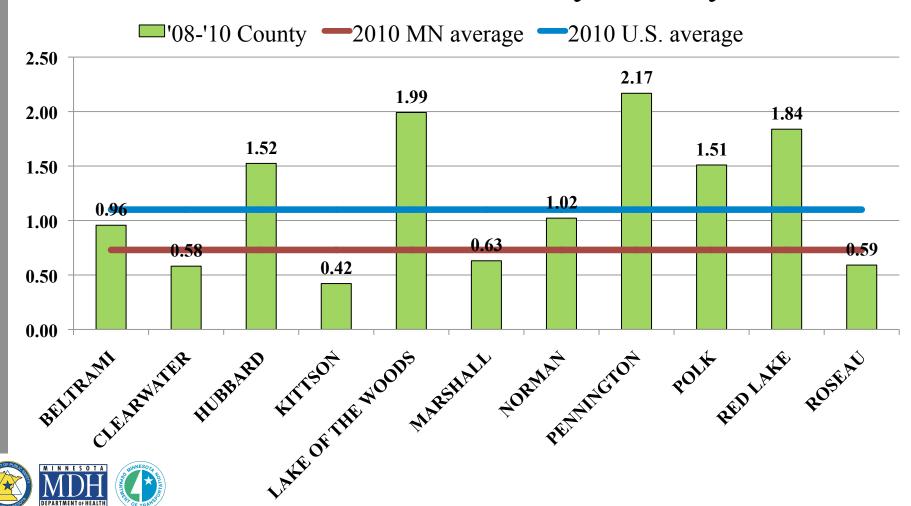

### NW 2008-2010 Region Fatality Rates per 100M Vehicle Miles Traveled by County