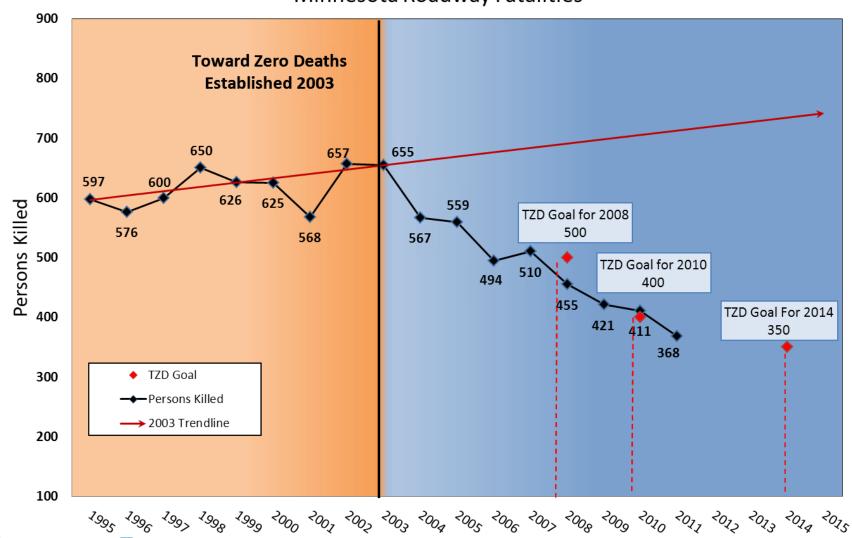

8%
- § Number of serious injuries decreased 32%









#### **OTS Core Functions**

- § State and Local Community Engagement
- § Program Delivery
- § Research and Evaluation
- § Policy Development& Support







### 2007-2011 Fatalities and Severe Injuries











### NW 2008-2010 Region Fatality Rates per 100M Vehicle Miles Traveled by County





### NW 2008-2011 Region Fatalities by County











### NW Region Fatality Trends 2008-2011

□ '08-'10 average □ 2011











# 2007-2011 NW Region Inattention-Related Fatalities and Severe Injuries











## 2008-2011 Inattention-Related Fatalities and Severe Injuries by County





#### Crashes (2009-2011) Northwestern Region











#### Crashes (2009-2011) Northwestern Region











#### Minnesota Roadway Fatalities











### NW Region Inattention-Related Audience

- § Who?
  - § All ages
  - § Male and Female (females disproportionately affected)
- § When?
  - § "Work hours" (around) 8a.m.-8p.m.







### Strategy Example: Parent Involvement

- § Promote parent/teen driving contracts and revocation forms
- § Require parent attendance at driver education for teen to be able to pass the class



|                                                                    | _