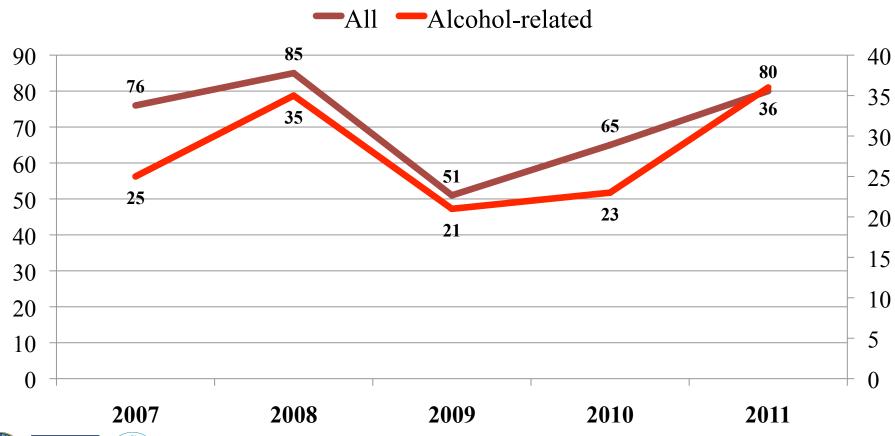

|











#### Strategy Example: Worksite Policy Implementation

Employee education, promotion of enforcement and policy implementation











## 2007-2011 NW Region Alcohol-Related Fatalities and Severe Injuries











## 2008-2011 Alcohol-Related Fatalities and Severe Injuries by County





### NW Region Alcohol-Related Audience

- § It may be cliché, but...
  - § Young (21-29)
  - § Male (3 out of 4 K+A)
  - § Weekend
  - Night time; early morning(8 p.m.-4 a.m.)







### Strategy Example: Alternative Rides Home

- § Who is participating in their area?
  - § Isanti County: Safe Cab

§ Resource: Minnesota Safe Ride Guide



http://www.minnesotatzd.org/network/state/saferide/





### Strategy Example: Ignition Interlock

- § Reduces recidivism on average 64% while installed.
- § Reduces the economic impact of impaired driving by \$3 -\$7 for every \$1 spent.
- § Offenders agree interlock is a fair sanction







# 2007-2011 NW Region Speed-Related Fatalities and Severe Injuries











#