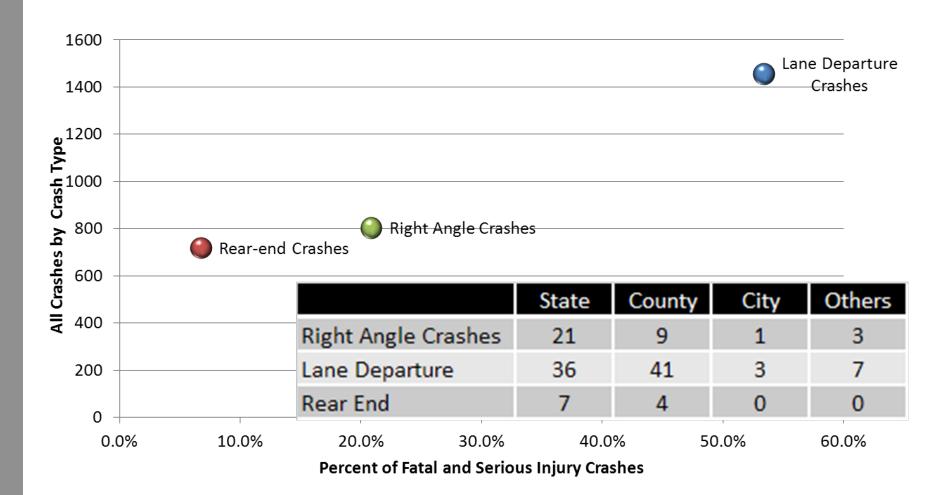

unbelted deaths and serious injuries decreased 44% from 2007-2011



- § Number of deaths decreased 28%
- § Number of serious injuries decreased 32%









#### **OTS Core Functions**

- § State and Local Community Engagement
- § Program Delivery
- § Research and Evaluation
- § Policy Development& Support







### 2007-2011 Fatalities and Severe Injuries











### NW 2008-2010 Region Fatality Rates per 100M Vehicle Miles Traveled by County





### NW 2008-2011 Region Fatalities by County











### NW Region Fatality Trends 2008-2011

□ '08-'10 average □ 2011











# 2007-2011 NW Region Inattention-Related Fatalities and Severe Injuries











## 2008-2011 Inattention-Related Fatalities and Severe Injuries by County





#### Crashes (2009-2011) Northwestern Region











#### Crashes (2009-2011) Northwestern Region











#### Minnesota Roadway Fatalities











### NW Region Inattention-Related Audience

- § Who?
  - § All ages
  - § Male and Female (females disproportionately affected)
- § When?
  - § "Work hours" (around) 8a.m.-8p.m.







### Strategy Example: Parent Involvement

- § Promote parent/teen driving contracts and revocation forms
- § Require parent attendance at driver education for teen to be able to pass the class



|                                                                    | _