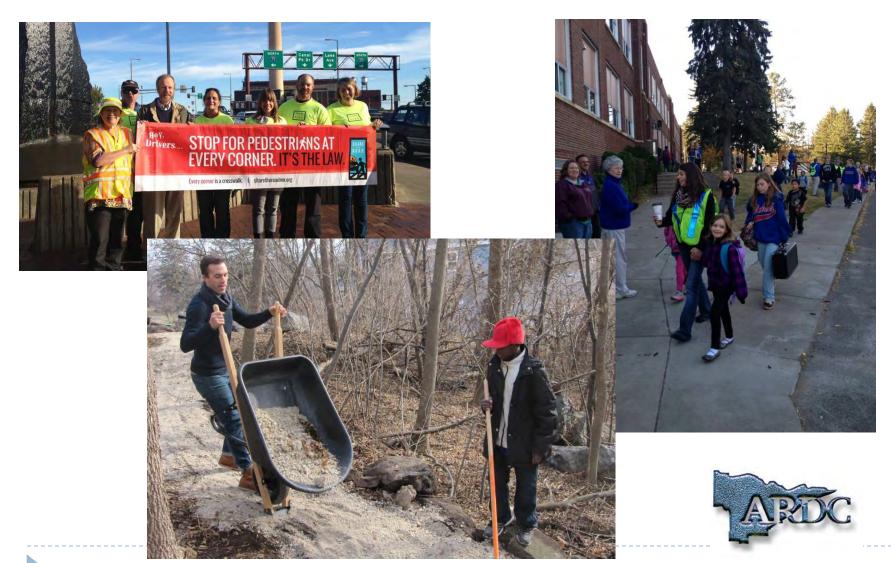

### **Pedestrians and Bicyclists:**

Working together for safe modes of transportation for all users.

#### Panelists:

Joshua Gorham, St. Louis County Public Health Nurse Nick Lepak, Duluth Police Department Vic Lund, St. Louis County Traffic Engineer Ellen Pillsbury, ARDC Senior Planner Randy Strohmeyer, Gold Cross EMS