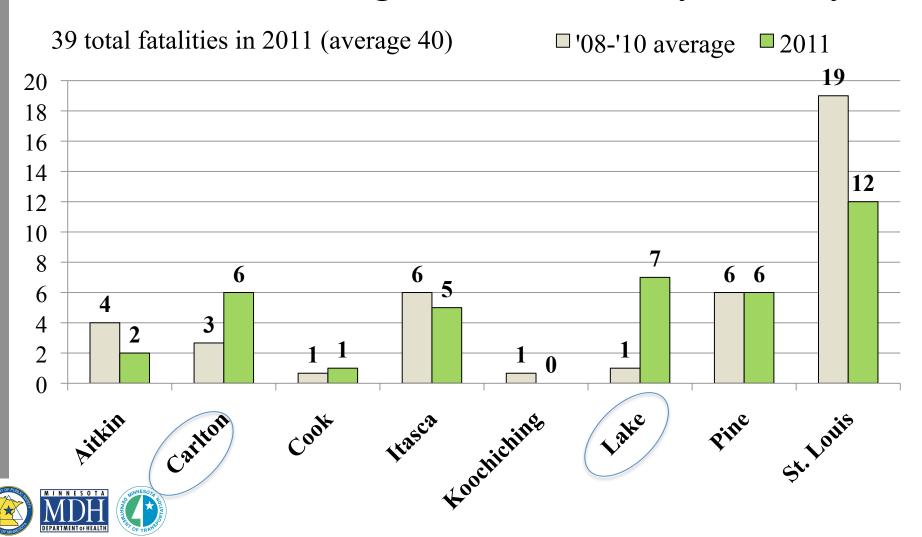

arget resources to biggest problems and what works
- § Evaluate for impact





### Minnesota Traffic Safety Successes

- § Third **lowest** fatality rate in the U.S.
- Alcohol-related fatality
   rate (VMT) is approximately
   half the national average
   MN-.25 vs. US .45 (2010)
- § Number of unbelted deaths and serious injuries decreased 44% from 2007-2011



- § Number of deaths decreased 28%
- § Number of serious injuries decreased 32%









#### **OTS Core Functions**

- § State and Local Community Engagement
- § Program Delivery
- § Research and Evaluation
- § Policy Development& Support







### 2007-2011 Fatalities and Severe Injuries











### NE 2008-2010 Region Fatality Rates per 100M Vehicle Miles Traveled by County





### NE 2008-2011 Region Fatalities by County





### NE Region Fatality Trends 2008-2011











#### Crashes (2009-2011) Northeast Region





















# 2007-2011 NE Region Inattention-Related Fatalities and Severe Injuries











### 2008-2011 Inattention-Related Fatalities and Severe Injuries by County











### NE Region Inattention-Related Audience

- § Who?
  - § All ages, but skews younger
  - § Male and Female (females disproportionately affected)
- § When?
  - § "Work hours" (around) 8a.m.-8p.m.







### Strategy Example: Parent Involvement

- § Promote parent/teen driving contracts and revocation forms
- § Require parent attendance at driver education for teen to be able to pass the class



| Mii                                                                  | NNESOTA DEPARTMENT OF PUBLIC SAFETY