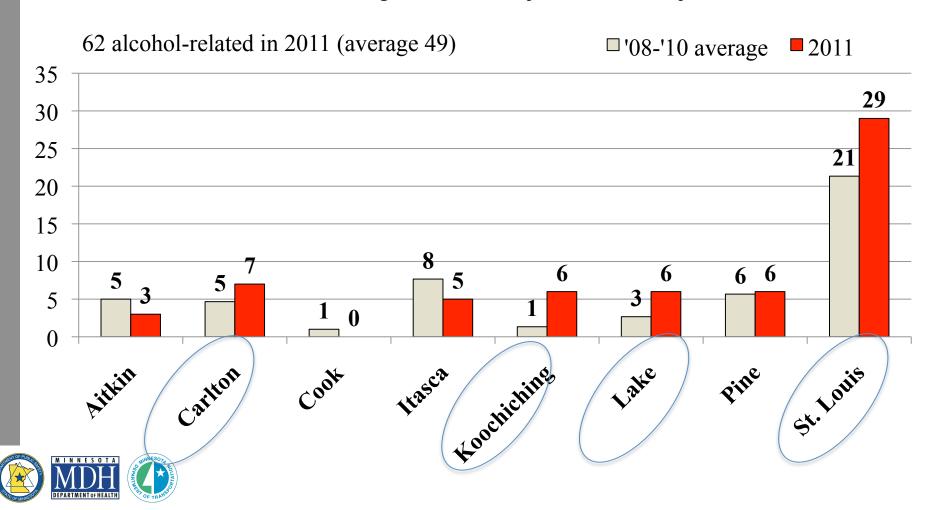

|











#### Strategy Example: Worksite Policy Implementation

Employee education, promotion of enforcement and policy implementation











# 2007-2011 NE Region Alcohol-Related Fatalities and Severe Injuries











## 2008-2011 Alcohol-Related Fatalities and Severe Injuries by County





### NE Region Alcohol-Related Audience

- It may be cliché, but...
  - Young (21-29)
  - Male (3 out of 4 K+A)
  - Weekend
  - Night time; early morning (8 p.m.-4 a.m.)











### Strategy Example: Alternative Rides Home

- § Who is participating in their area?
  - § Isanti County: Safe Cab

§ Resource: Minnesota Safe Ride Guide



http://www.minnesotatzd.org/network/state/saferide/





### Strategy Example: Ignition Interlock

- § Reduces recidivism on average 64% while installed.
- § Reduces the economic impact of impaired driving by \$3 -\$7 for every \$1 spent.
- § Offenders agree interlock is a fair sanction







### 2007-2011 NE Region Speed-Related Fatalities and Severe Injuries











### 2008-2011 Speed-Related Fatalities and Severe Injuries by County





### NE Re