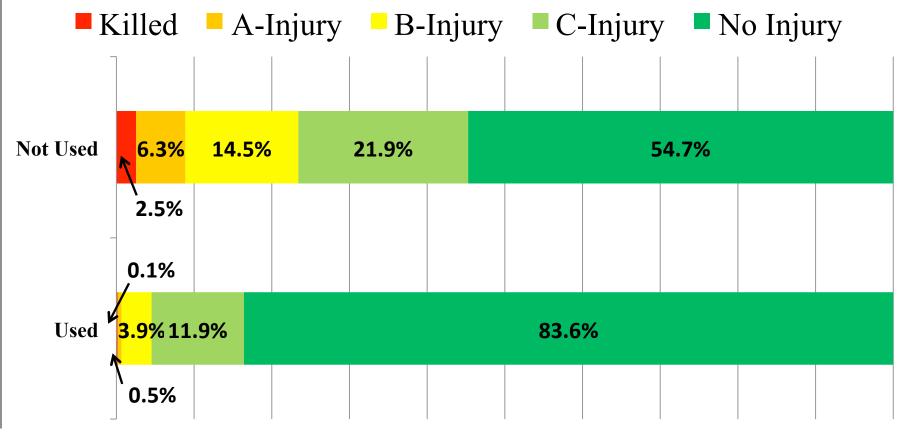

7-2011 NE Region Speed-Related Fatalities and Severe Injuries











### 2008-2011 Speed-Related Fatalities and Severe Injuries by County





### NE Region Speed-Related Audience

- § Who?
  - § 16-29 (More than 50% of K+A)
  - § Male (Nearly 3 out 0f 4 K+A)
- § When?
  - § All Week
  - § Many incidents at night (8 p.m.-4 a.m.)











### Strategy Example: High Visibility Enforcement

- § Multiple jurisdictions and/or squads are out at the same time patrolling, often in brightly-colored vests and signs.
- § Publicize efforts through statewide paid media, community events and a public education campaign (posters, letter to the editor).













# 2007-2011 NE Region Unbelted Fatalities and Severe Injuries











## 2009-2011 NE Region Percentage of Injury Type by Belt Use











### NE Region Seat Belt Audience

- § Male (70% of unbelted K+A)
- § 15-29 (Nearly half [46%] of unbelted K+A)
- § More than 1 out of 3 unbelted K+A also alcohol-related







### NE TZD 2009-2011 - Key Themes

- § Fatalities and severe injuries have decreased 10% since 2009 in Northeast
  - Seat belt usage appears to be a contributing factor to that decrease
- § Alcohol-related fatalities and severe injuries are increasing
- § Speeding is a major factor in single vehicle crashes particularly from 15-34 years-old.
- § Lane departure-run off the road right is the most common crash type





### NE TZD 2009-2011 - Key Themes cont'd

- § Overall, most fatal and severe crashes occur during the "good weather" months
- § Young males are over-represented
  - 1 out of 3 of the killed an