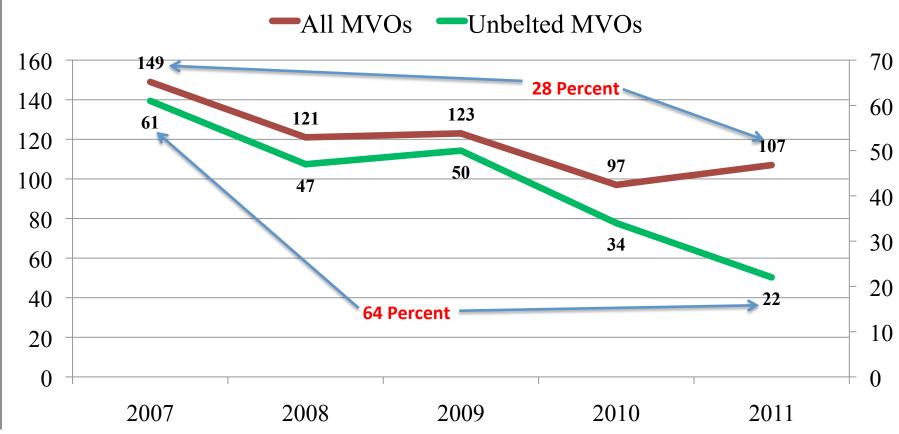

1 spent.
- § Offenders agree interlock is a fair sanction







### 2007-2011 NE Region Speed-Related Fatalities and Severe Injuries











### 2008-2011 Speed-Related Fatalities and Severe Injuries by County





### NE Region Speed-Related Audience

- § Who?
  - § 16-29 (More than 50% of K+A)
  - § Male (Nearly 3 out 0f 4 K+A)
- § When?
  - § All Week
  - § Many incidents at night (8 p.m.-4 a.m.)











### Strategy Example: High Visibility Enforcement

- § Multiple jurisdictions and/or squads are out at the same time patrolling, often in brightly-colored vests and signs.
- § Publicize efforts through statewide paid media, community events and a public education campaign (posters, letter to the editor).













# 2007-2011 NE Region Unbelted Fatalities and Severe Injuries











## 2009-2011 NE Region Percentage of Injury Type by Belt Use











### NE Region Seat Belt Audience

- § Male (70% of unbelted K+A)
- § 15-29 (Nearly half [46%] of unbelted K+A)
- § More than 1 out of 3 unbelted K+A also alcohol-related







### NE TZD 2009-2011 - Key Themes

- § Fatalities and severe injuries have decreased 10% since 2009 in Northeast
  - Seat belt usage appears to be a contributing factor to that decrease
- § Alcohol-related fatalities and severe injuries are increasing
- § Speeding is a major factor in single vehicle crashes particularly from 15-34 years-old.
- § Lane departure-run off the road right is the most common crash type





### NE TZD 2009-2011 - Key Themes cont'd

- § Overall, most fatal and severe crashes occur during the "good weather" mon