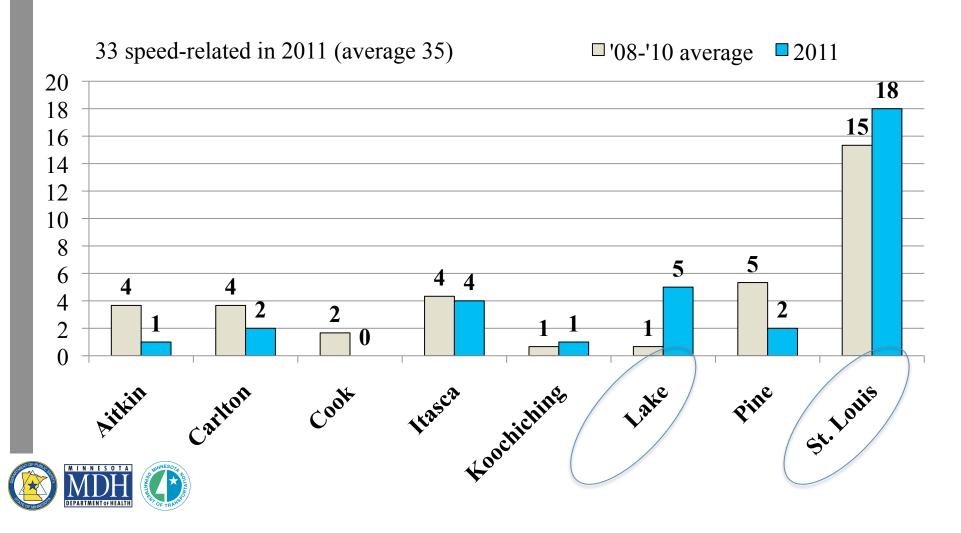

s by County





### NE Region Alcohol-Related Audience

- It may be cliché, but...
  - Young (21-29)
  - Male (3 out of 4 K+A)
  - Weekend
  - Night time; early morning (8 p.m.-4 a.m.)











### Strategy Example: Alternative Rides Home

- § Who is participating in their area?
  - § Isanti County: Safe Cab

§ Resource: Minnesota Safe Ride Guide



http://www.minnesotatzd.org/network/state/saferide/





### Strategy Example: Ignition Interlock

- § Reduces recidivism on average 64% while installed.
- § Reduces the economic impact of impaired driving by \$3 -\$7 for every \$1 spent.
- § Offenders agree interlock is a fair sanction







### 2007-2011 NE Region Speed-Related Fatalities and Severe Injuries











### 2008-2011 Speed-Related Fatalities and Severe Injuries by County





### NE Region Speed-Related Audience

- § Who?
  - § 16-29 (More than 50% of K+A)
  - § Male (Nearly 3 out 0f 4 K+A)
- § When?
  - § All Week
  - § Many incidents at night (8 p.m.-4 a.m.)











### Strategy Example: High Visibility Enforcement

- § Multiple jurisdictions and/or squads are out at the same time patrolling, often in brightly-colored vests and signs.
- § Publicize efforts through statewide paid media, community events and a public education campaign (posters, letter to the editor).













# 2007-2011 NE Region Unbelted Fatalities and Severe Injuries











## 2009-2011 NE Region Percentage of Injury Type by Belt Use











### NE Region Seat Belt Audience

- § Male (70% of unbelted K+A)
- § 15-29 (Nearly half [46%] of unbelted K+A)
- § More than 1 out of