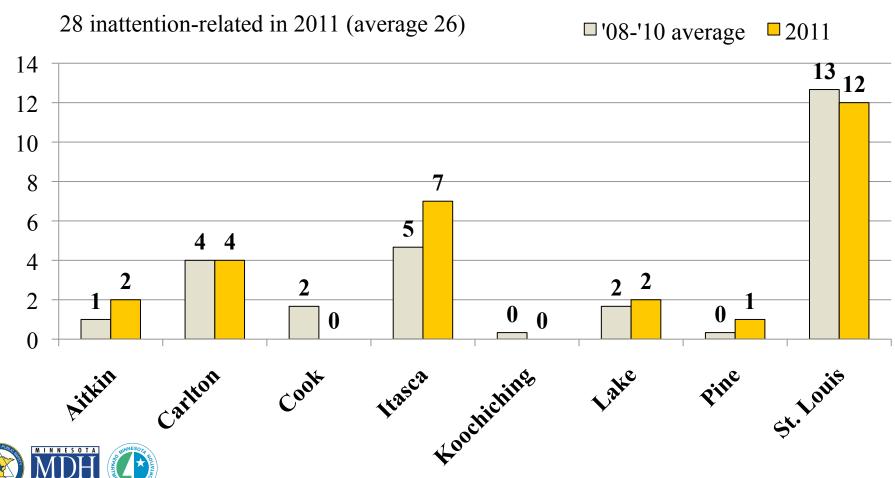

10)
- § Number of unbelted deaths and serious injuries decreased 44% from 2007-2011



- § Number of deaths decreased 28%
- § Number of serious injuries decreased 32%









#### **OTS Core Functions**

- § State and Local Community Engagement
- § Program Delivery
- § Research and Evaluation
- § Policy Development& Support







### 2007-2011 Fatalities and Severe Injuries











### NE 2008-2010 Region Fatality Rates per 100M Vehicle Miles Traveled by County





### NE 2008-2011 Region Fatalities by County





### NE Region Fatality Trends 2008-2011











#### Crashes (2009-2011) Northeast Region





















# 2007-2011 NE Region Inattention-Related Fatalities and Severe Injuries











### 2008-2011 Inattention-Related Fatalities and Severe Injuries by County











### NE Region Inattention-Related Audience

- § Who?
  - § All ages, but skews younger
  - § Male and Female (females disproportionately affected)
- § When?
  - § "Work hours" (around) 8a.m.-8p.m.







### Strategy Example: Parent Involvement

- § Promote parent/teen driving contracts and revocation forms
- § Require parent attendance at driver education for teen to be able to pass the class



| Mii                                                                  | NNESOTA DEPARTMENT OF PUBLIC SAFETY