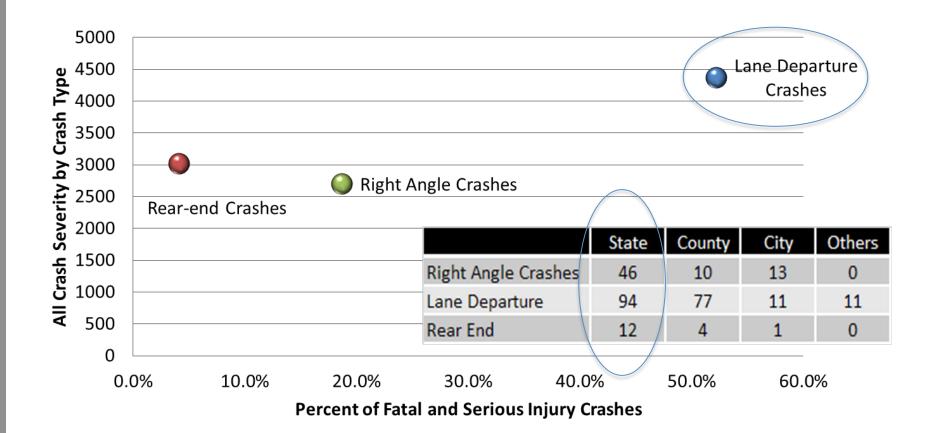

fic Safety Successes

- § Third **lowest** fatality rate in the U.S.
- Alcohol-related fatality
   rate (VMT) is approximately
   half the national average
   MN-.25 vs. US .45 (2010)
- § Number of unbelted deaths and serious injuries decreased 44% from 2007-2011



- § Number of deaths decreased 28%
- § Number of serious injuries decreased 32%









#### **OTS Core Functions**

- § State and Local Community Engagement
- § Program Delivery
- § Research and Evaluation
- § Policy Development& Support







### 2007-2011 Fatalities and Severe Injuries











### NE 2008-2010 Region Fatality Rates per 100M Vehicle Miles Traveled by County





### NE 2008-2011 Region Fatalities by County





### NE Region Fatality Trends 2008-2011











#### Crashes (2009-2011) Northeast Region





















# 2007-2011 NE Region Inattention-Related Fatalities and Severe Injuries











### 2008-2011 Inattention-Related Fatalities and Severe Injuries by County











### NE Region Inattention-Related Audience

- § Who?
  - § All ages, but skews younger
  - § Male and Female (females disproportionately affected)
- § When?
  - § "Work hours" (around) 8a.m.-8p.m.







### Strategy Example: Parent Involvement

- § Promote parent/teen driving contracts and revocation forms
- § Require parent attendance at driver education for teen to be able to pass the class



| Mii                                                                  | NNESOTA DEPARTMENT OF PUBLIC SAFETY