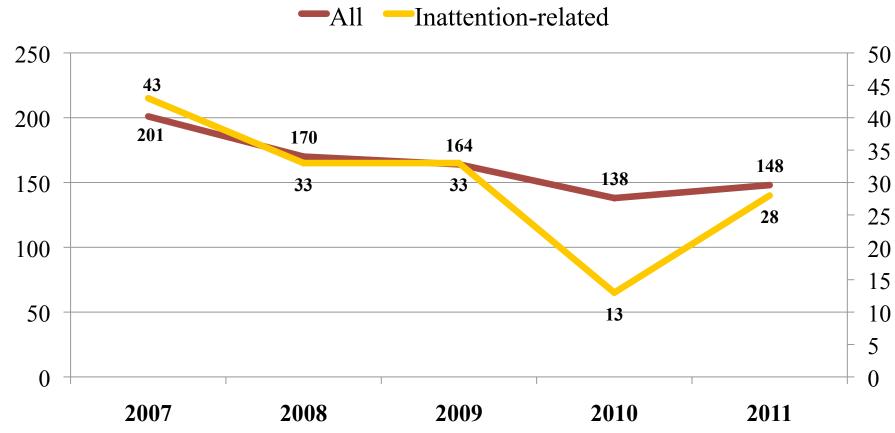

y
   rate (VMT) is approximately
   half the national average
   MN-.25 vs. US .45 (2010)
- § Number of unbelted deaths and serious injuries decreased 44% from 2007-2011



- § Number of deaths decreased 28%
- § Number of serious injuries decreased 32%









#### **OTS Core Functions**

- § State and Local Community Engagement
- § Program Delivery
- § Research and Evaluation
- § Policy Development& Support







### 2007-2011 Fatalities and Severe Injuries











### NE 2008-2010 Region Fatality Rates per 100M Vehicle Miles Traveled by County





### NE 2008-2011 Region Fatalities by County





### NE Region Fatality Trends 2008-2011











#### Crashes (2009-2011) Northeast Region





















# 2007-2011 NE Region Inattention-Related Fatalities and Severe Injuries











### 2008-2011 Inattention-Related Fatalities and Severe Injuries by County











### NE Region Inattention-Related Audience

- § Who?
  - § All ages, but skews younger
  - § Male and Female (females disproportionately affected)
- § When?
  - § "Work hours" (around) 8a.m.-8p.m.







### Strategy Example: Parent Involvement

- § Promote parent/teen driving contracts and revocation forms
- § Require parent attendance at driver education for teen to be able to pass the class



| Mii                                                                  | NNESOTA DEPARTMENT OF PUBLIC SAFETY