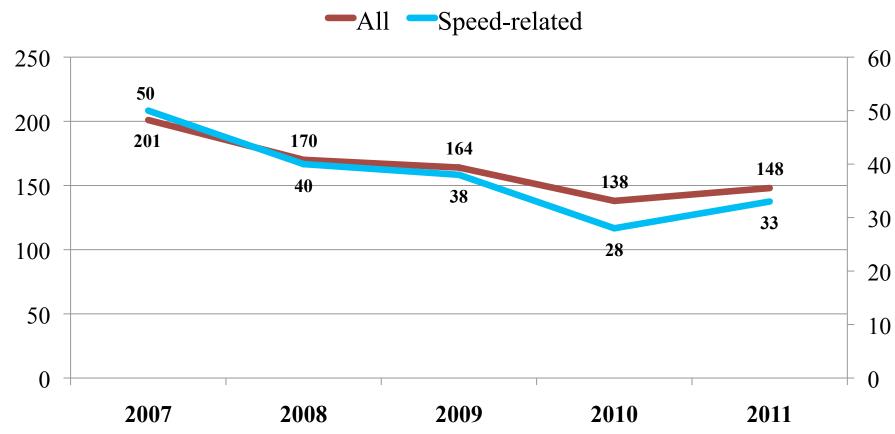

e Injuries











## 2008-2011 Alcohol-Related Fatalities and Severe Injuries by County





### NE Region Alcohol-Related Audience

- It may be cliché, but...
  - Young (21-29)
  - Male (3 out of 4 K+A)
  - Weekend
  - Night time; early morning (8 p.m.-4 a.m.)











### Strategy Example: Alternative Rides Home

- § Who is participating in their area?
  - § Isanti County: Safe Cab

§ Resource: Minnesota Safe Ride Guide



http://www.minnesotatzd.org/network/state/saferide/





### Strategy Example: Ignition Interlock

- § Reduces recidivism on average 64% while installed.
- § Reduces the economic impact of impaired driving by \$3 -\$7 for every \$1 spent.
- § Offenders agree interlock is a fair sanction







### 2007-2011 NE Region Speed-Related Fatalities and Severe Injuries











### 2008-2011 Speed-Related Fatalities and Severe Injuries by County





### NE Region Speed-Related Audience

- § Who?
  - § 16-29 (More than 50% of K+A)
  - § Male (Nearly 3 out 0f 4 K+A)
- § When?
  - § All Week
  - § Many incidents at night (8 p.m.-4 a.m.)











### Strategy Example: High Visibility Enforcement

- § Multiple jurisdictions and/or squads are out at the same time patrolling, often in brightly-colored vests and signs.
- § Publicize efforts through statewide paid media, community events and a public education campaign (posters, letter to the editor).













# 2007-2011 NE Region Unbelted Fatalities and Severe Injuries











## 2009-2011 NE Region Percentage of Injury Type by Belt Use











### NE Region Seat Belt Audience

- § Male (70% of un