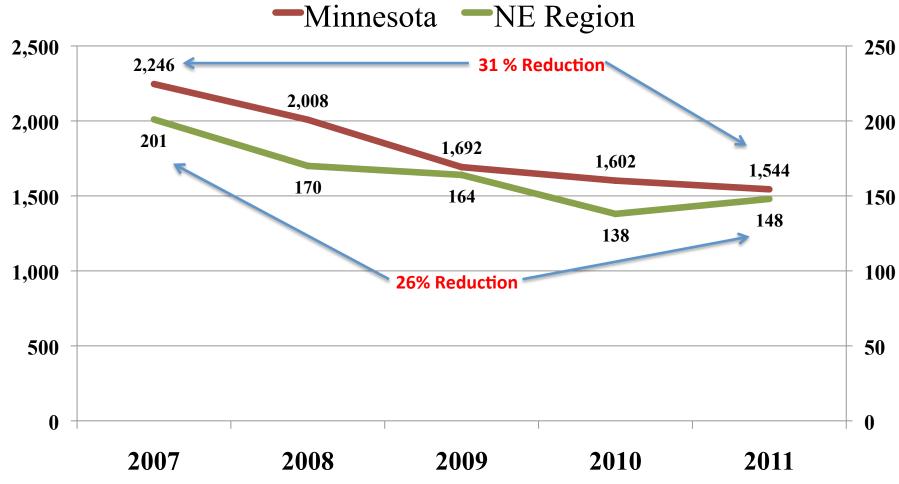

esearch-Based

- § Problem identification
  - § Who, What, When, Where and Why of Traffic Crashes
- § Incorporate proven countermeasures
- § Target resources to biggest problems and what works
- § Evaluate for impact





### Minnesota Traffic Safety Successes

- § Third **lowest** fatality rate in the U.S.
- Alcohol-related fatality
   rate (VMT) is approximately
   half the national average
   MN-.25 vs. US .45 (2010)
- § Number of unbelted deaths and serious injuries decreased 44% from 2007-2011



- § Number of deaths decreased 28%
- § Number of serious injuries decreased 32%









#### **OTS Core Functions**

- § State and Local Community Engagement
- § Program Delivery
- § Research and Evaluation
- § Policy Development& Support







### 2007-2011 Fatalities and Severe Injuries











### NE 2008-2010 Region Fatality Rates per 100M Vehicle Miles Traveled by County





### NE 2008-2011 Region Fatalities by County





### NE Region Fatality Trends 2008-2011











#### Crashes (2009-2011) Northeast Region





















# 2007-2011 NE Region Inattention-Related Fatalities and Severe Injuries











### 2008-2011 Inattention-Related Fatalities and Severe Injuries by County











### NE Region Inattention-Related Audience

- § Who?
  - § All ages, but skews younger
  - § Male and Female (females disproportionately affected)
- § When?
  - § "Work hours" (around) 8a.m.-8p.m.







### Strategy Example: Parent Involvement

- § Promote parent/teen driving contracts and revocation forms
- § Require parent attendance at driver education for teen to