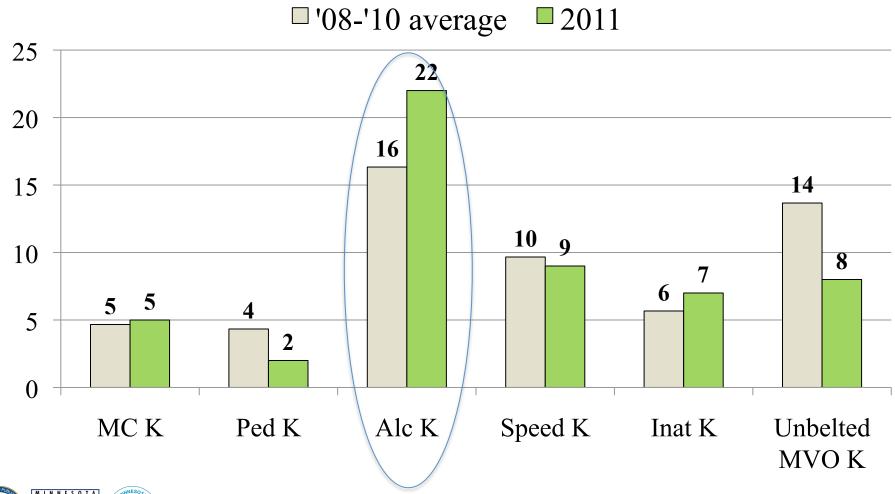

works
- § Evaluate for impact





### Minnesota Traffic Safety Successes

- § Third **lowest** fatality rate in the U.S.
- Alcohol-related fatality
   rate (VMT) is approximately
   half the national average
   MN-.25 vs. US .45 (2010)
- § Number of unbelted deaths and serious injuries decreased 44% from 2007-2011



- § Number of deaths decreased 28%
- § Number of serious injuries decreased 32%









#### **OTS Core Functions**

- § State and Local Community Engagement
- § Program Delivery
- § Research and Evaluation
- § Policy Development& Support







### 2007-2011 Fatalities and Severe Injuries











### NE 2008-2010 Region Fatality Rates per 100M Vehicle Miles Traveled by County





### NE 2008-2011 Region Fatalities by County





### NE Region Fatality Trends 2008-2011











#### Crashes (2009-2011) Northeast Region





















# 2007-2011 NE Region Inattention-Related Fatalities and Severe Injuries











### 2008-2011 Inattention-Related Fatalities and Severe Injuries by County











### NE Region Inattention-Related Audience

- § Who?
  - § All ages, but skews younger
  - § Male and Female (females disproportionately affected)
- § When?
  - § "Work hours" (around) 8a.m.-8p.m.







### Strategy Example: Parent Involvement

- § Promote parent/teen driving contracts and revocation forms
- § Require parent attendance at driver education for teen to be able to pass the class



| Mii                                                                  | NNESOTA DEPARTMENT OF PUBLIC SAFETY