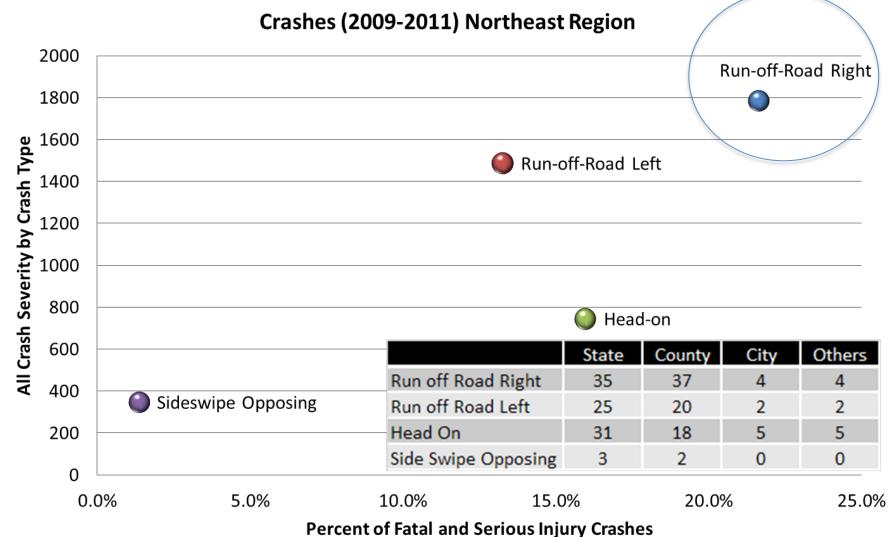

#### Crashes (2009-2011) Northeast Region

### NE TZD 2009-2011 - Key Themes

- § Fatalities and severe injuries have decreased 10% since 2009 in Northeast
  - Seat belt usage appears to be a contributing factor to that decrease
- § Alcohol-related fatalities and severe injuries are increasing
- § Speeding is a major factor in single vehicle crashes particularly from 15-34 years-old.
- § Lane departure-run off the road right is the most common crash type