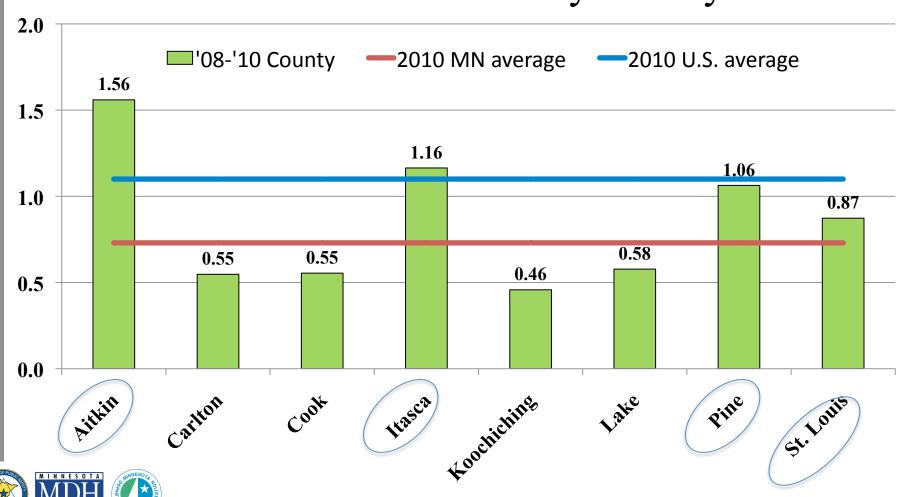

### NE 2008-2010 Region Fatality Rates per 100M Vehicle Miles Traveled by County