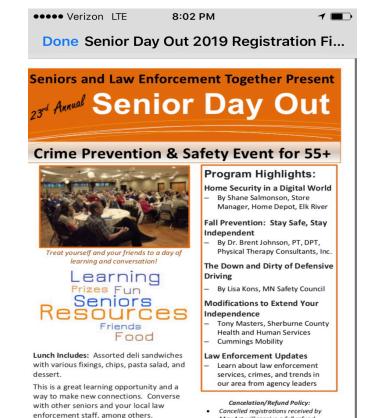

## **Sherburne County**

Senior Day Out

May 1st will receive a full refund. No refunds will be given after May 1st.

Full payment is due with registration

Pre-registration is required by May 1st!

https://www.co.sherburne.mn.us/514/Programs

MINNESOTA SAFETY COUNCIL

Vendors will also be on hand during break times so you can learn more about

community services available to you.

We hope to see you there!